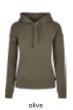

# ORGANIC BASIC HOODY

SUGG. RETAIL PRICE

SHELL FABRIC 1 100% COTTON ORGANIC COTTON - HALF BRUSHED FLEECE 300 GSM

olive