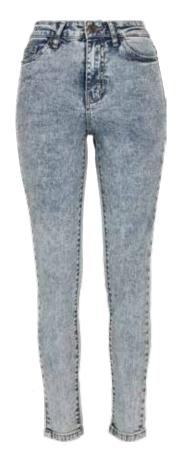

## **LOOSE FIT JEANS**

117

SUGG. RETAIL PRICE

SHELL FABRIC 1 100% COTTON DENIM 11 OZ. 370 GSM

28/32 - 40/34

light skyblue acid washed