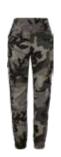

## LADIES HIGH WAIST CARGO PANTS

SUGG. RETAIL PRICE

SHELL FABRIC 1 98% COTTON STRETCH TWILL 320 GSM, SHELL FABRIC 1 2% ELASTANE STRETCH TWILL 320 GSM

lightshadow