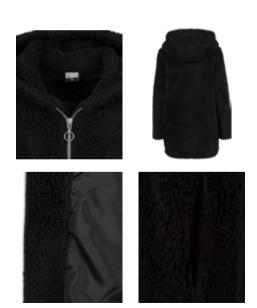

SHELL FABRIC 1 100% POLYESTER 150D\*150D POLYESTER MEMORY 120 GSM, LINING 1 100% POLYESTER POLAR FLEECE 150 GSM, LINING 2 100% POLYESTER TAFFETA 68 GSM



108

#### LADIES HOODED FEATHER CARDIGAN











SUGG. RETAIL PRICE

SHELL FABRIC 1 51% POLYACRYLIC FEATHER YARN , SHELL FABRIC 1 49% NYLON FEATHER YARN





summerolive

## LADIES FEATHER CARDIGAN













109

SHELL FABRIC 1 51% POLYACRYLIC FEATHER YARN , SHELL FABRIC 1 49% NYLON FEATHER YARN









110

## **LONG HOODED OPEN EDGE CARDIGAN**









SHELL FABRIC 1 100% COTTON LOOSE TERRY 240GSM, CHARCOAL: SHELL FABRIC 1 40% POLYESTER LOOSE TERRY 240GSM, SHELL FABRIC 1 60% COTTON LOOSE TERRY 240GSM







charcoal

burgundy

ACCESSORIES UNDERWEAR PANTS JACKETS HOODIES CREWNECKS DRESSES SHIRTS

# TB1755 LADIES SHERPA JACKET









SUGG. RETAIL PRICE

SHELL FABRIC 1 100% POLYESTER SHERPA 310GSM, LINING 1 100% POLYESTER TAFFETA 70GSM





sand



112

## **LADIES HOODED TEDDY COAT**















SHELL FABRIC 1 100% POLYESTER FAKE RABBIT FUR 420 GSM,LINING 1 100% POLYESTER 230T TAFFETA 68 GSM







## LADIES OVER-SIZED SHERPA COAT











113

SUGG. RETAIL PRICE 202028

SHELL FABRIC 1 100% POLYESTER SHERPA 350 GSM, LINING 1 100% POLYESTER 230T TAFFETA 69 CSM



midground

114

## LADIES SHERPA MIX PUFFER JACKET











SUGG. RETAIL PRICE

SHELL FABRIC 1 100% POLYESTER SHERPA 350 GSM,

SHELL FABRIC 2 100% NYLON NYLON TWILL 90 GSM, LINING 1 100% POLYESTER 230 T TAFFETA

68 GSM, PADDING 100% POLYESTER COTTON WOOL



## LADIES CORDUROY PUFFER JACKET











SUGG. RETAIL PRICE

2020289

115

LINING 1 100