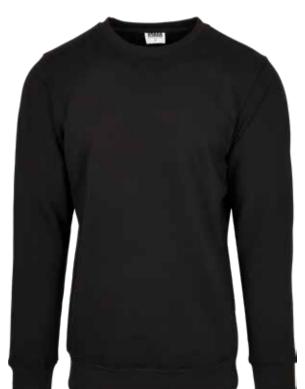

#### **BLANK HOODY**

SUGG. RETAIL PRICE

2020169

SHELL FABRIC 1 65% COTTON BRUSHED FLEECE 380 GSM, SHELL FABRIC 1 35% POLYESTER BRUSHED FLEFCE 380 GSM

burgundy