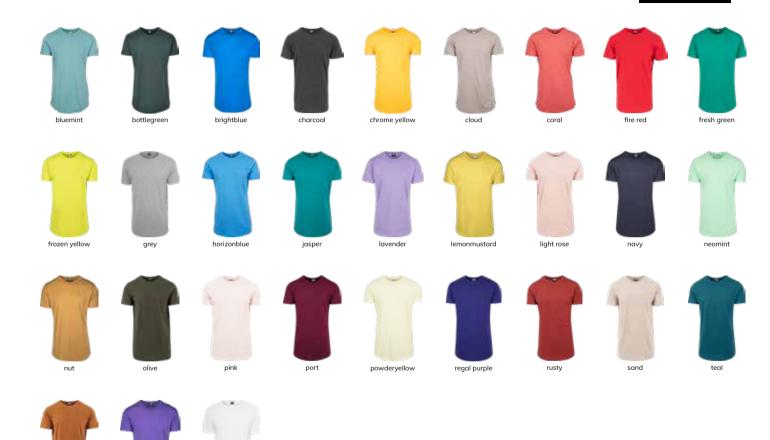

SUGG. RETAIL PRICE

202085

SHELL FABRIC 1 100% COTTON SINGLE JERSEY 220 GSM





asphalt

### **HORIZON TEE**





DRESSES







SUGG. RETAIL PRICE

SHELL FABRIC 1 100% COTTON SINGLE JERSEY 220 GSM









### **RAGLAN CONTRAST LS**













SUGG. RETAIL PRICE

19

SHELL FABRIC 1 100% COTTON SINGLE JERSEY 140GSM,

SHELL FABRIC 2 100% COTTON SINGLE JERSEY 140GSM, GREY: SHELL FABRIC 1 60% COTTON SINGLE JERSEY 140 GSM, SHELL FABRIC 1 40% POLYESTER SINGLE JERSEY

SHELL FABRIC 2 100% COTTON SINGLE JERSEY

140 GSM





charcoal/black

#### **SHAPED LONG TEE**







SUGG. RETAIL PRICE

SHELL FABRIC 1 100% COTTON SINGLE JERSEY 140GSM, CHARCOAL: SHELL FABRIC 1 40% POLYESTER SINGLE JERSEY 140GSM, SHELL FABRIC 2 60% COTTON SINGLE JERSEY

XS-5XL

140GSM





burgundy



babyblue

black

21



toffee

ultraviolet

white

### **RAGLAN CONTRAST TEE**







SUGG. RETAIL PRICE

SHELL FABRIC 1 100% COTTON SINGLE JERSEY 140 GSM, SHELL FABRIC 2 100% COTTON SINGLE JERSEY 140 GSM

S-5XL









## **LADIES ORGANIC EXTENDED SHOULDER TEE**









SUGG. RETAIL PRICE

SHELL FABRIC 1 100% COTTON ORGANIC COTTON, SINGLE JERSEY 140 GSM







### **LADIES FLOCK LACE TURTLE-NECK TEE**











SHELL FABRIC 1 95% COTTON SINGLE JERSEY 180 GSM,

SHELL FABRIC 1 5% ELASTANE SINGLE JERSEY SHELL FABRIC 2 94% POLYAMIDE FLOCK PRINT

LACE 174 GSM, SHELL FABRIC 2 6% ELASTANE FLOCK PRINT

LACE 174 GSM



## LADIES BASIC TURTLENECK L/S









SUGG. RETAIL PRICE

202085

SHELL FABRIC 1 95% COTTON STRETCH JERSEY 180 GSM,
SHELL FABRIC 1 5% ELASTANE STRETCH JERSEY





black

## **LADIES Y/D STRIPE TEE*