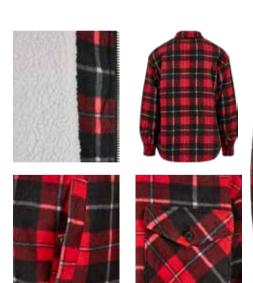

TB3805

PLAID TEDDY LINED SHIRT JACKET

77

SUGG. RETAIL PRICE

SHELL FABRIC 1 100% POLYESTER POLAR FLEECE 180 GSM, LINING 1 100% POLYESTER 230T TAFFETA 68 GSM