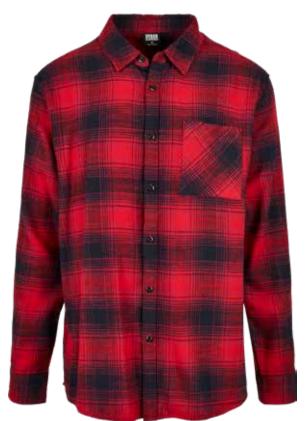

### **LADIES CLASSIC OVERSHIRT**

lightground

SUGG. RETAIL PRICE

SHELL FABRIC 1 2% ELASTANE SPECIAL BRUSH PROCESS FABRIC 420 GSM. SHELL FABRIC 1 10% VISCOSE SPECIAL BRUSH PROCESS FABRIC 420 GSM,

SHELL FABRIC 1 88% POLYESTER SPECIAL BRUSH PROCESS FABRIC 420 GSM