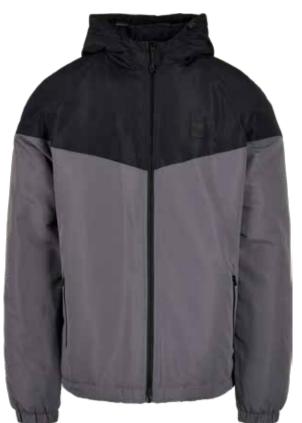

50% POLYACRYLIC HALF-CARDIGAN KNIT





warm sand

# CAMO MIX PULL OVER JACKET











SUGG. RETAIL PRICE

SHELL FABRIC 1 100% POLYESTER T 400 POLYESTER 173 GSM, LINING 1 100% POLYESTER SHERPA 230 GSM, LINING 2 100% POLYESTER 230 T TAFFETA 68 GSM, PADDING 100% POLYESTER SLEEVE 800 POLYESTER PADDING





# BASIC PULL OVER JACKET













SUGG. RETAIL PRICE

SHELL FABRIC 1 100% POLYESTER 50D HIGH F 78GSM, LINING 1 100% POLYESTER BIG HOE MESH 130GSM, LINING 2 100% POLYESTER TAFFETA 69GSM

#### XS-5XL





white

olive





fire red

chrome yellow

# LIGHT BOMBER JACKET









SUGG. RETAIL PRICE

SHELL FABRIC 1 100% POLYESTER TERYLENE 50D 78GSM, LINING 1 100% POLYESTER 230T TAFFETA 63GSM

#### S-XXL





navy

darkgrey





dark olive

burgundy



# 2-TONE PADDED WINDRUNNER















SUGG. RETAIL PRICE

SHELL FABRIC 1 100% POLYESTER TASLON 108 GSM, LINING 1 100% POLYESTER TAFFETA 68 GSM, PADDING 100% POLYESTER COTTON WOOL



#### **PUFFER PARKA**















SUGG. RETAIL PRICE

2020525

SHELL FABRIC 1 43% POLYESTER 50D X 40D TWILL COATING, SHELL FABRIC 1 57% NYLON 50D X 40D TWILL COATING, LINING 1 100% POLYESTER TAFFETA 68 GSM





HOODED PUFFER JACKET















SUGG. RETAIL PRICE

SHELL FABRIC 1 100% POLYESTER 75D MATTE 139 GSM, LINING 1 100% POLYESTER 230T TAFFETA 68 GSM



# SHEARLING JACKET













SUGG. RETAIL PRICE 2020525

SHELL FABRIC 1 100% POLYESTER SHEARLING 560 GSM





### PATTERNED POLAR FLEECE TRACK JACKET















SUGG. RETAIL PRICE

SHELL FABRIC 1 100% POLYESTER POLAR FLEECE 260 GSM



**PANTS** 

### **REVERSIBLE HOODED PUFFER