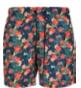

## **PATTERN SWIM SHORTS**

SHELL FABRIC 1 100% POLYESTER TASLON 100GSM, LINING 1 100% POLYESTER MESH 75GSM

### XS-6XL

blue flower

blk/tropical

black/rose

bandana aop

**PANTS** 

131

firered/rose

flamingo

flamingo aop

hibiscus

island aop

lightblue/ice

map aop

miami aop

palm leaves

palm/olive

palm/white

pineapple aop

scratch aop

subtile floral

yacht aop

132