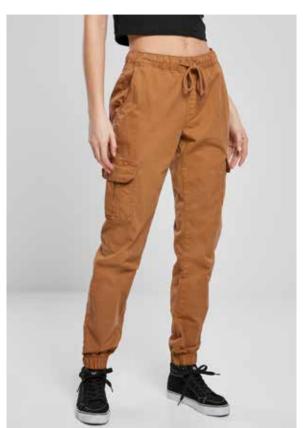

## LADIES HIGH WAIST CARGO PANTS

SUGG. RETAIL PRICE

SHELL FABRIC 1 98% COTTON STRETCH TWILL 320 GSM, SHELL FABRIC 1 2% ELASTANE STRETCH TWILL 320 GSM

lightshadow

## LADIES HIGH WAIST CARGO CORDUROY PANTS

137

SUGG. RETAIL PRICE

SHELL FABRIC 1 2% ELASTANE STRETCH CORDURCY 21W 280 GSM, SHELL FABRIC 1 98% COTTON STRETCH CORDURCY 21W 280 GSM

26-31

black

138