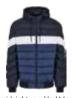

#### **PUFFER PARKA**

SUGG. RETAIL PRICE

2020525

SHELL FABRIC 1 43% POLYESTER 50D X 40D TWILL COATING, SHELL FABRIC 1 57% NYLON 50D X 40D TWILL COATING, LINING 1 100% POLYESTER TAFFETA 68 GSM

HOODED PUFFER JACKET