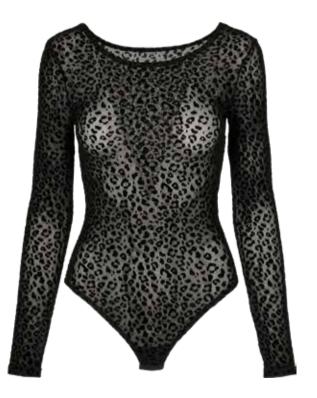

# LADIES FLOCK LACE BODY

SUGG. RETAIL PRICE

SHELL FABRIC 1 94% POLYAMIDE FLOCK PRINT LACE 174 GSM, SHELL FABRIC 1 6% ELASTANE FLOCK PRINT

LACE 174 GSM, LINING 1 95% COTTON LINING IN CROTCH 155

LINING 1 5% ELASTANE LINING IN CROTCH 155 GSM