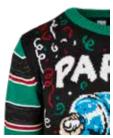

## SAVIOR CHRISTMAS SWEATER

SUGG. RETAIL PRICE

2020209

47

SHELL FABRIC 1 100% POLYACRYLIC YARN 1 7GG GSM, SHELL FABRIC 2 60% COTTON YARN 2 7GG GSM, SHELL FABRIC 2 40% POLYACRYLIC YARN 2 7GG GSM