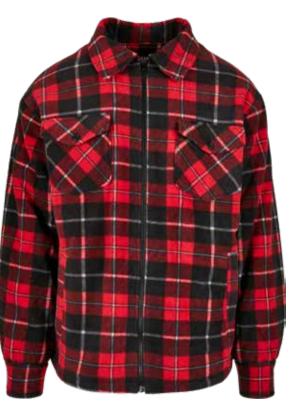

TB3805

PLAID TEDDY LINED SHIRT JACKET

77

SUGG. RETAIL PRICE

SHELL FABRIC 1 100% POLYESTER POLAR FLEECE 180 GSM, LINING 1 100% POLYESTER 230T TAFFETA 68 GSM