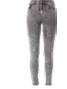

## LADIES HIGH WAIST SKINNY JEANS

SUGG. RETAIL PRICE

SHELL FABRIC 1 98% COTTON STRETCH DENIM 9,5 OZ. , SHELL FABRIC 1 2% ELASTANE STRETCH DENIM

26/30 - 32/32

black heavy acid washed

dark skyblue acid washed