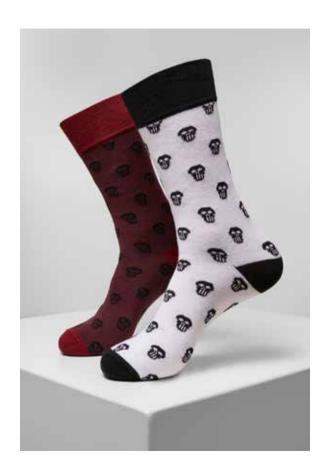

#### **SKULL ALLOVER** 2-PACK

SUGG. RETAIL PRICE

SHELL FABRIC 1: 68% COTTON 30% POLYESTER 2% ELASTANE