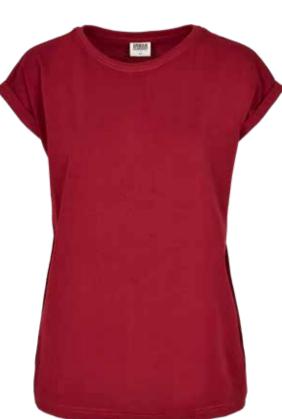

## LADIES EXTENDED SHOULDER TEE

SUGG. RETAIL PRICE

SHELL FABRIC 1 100% COTTON SINGLE JERSEY 140 GSM