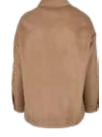

### **LADIES CLASSIC OVERSHIRT**

lightground

SUGG. RETAIL PRICE

SHELL FABRIC 1 2% ELASTANE SPECIAL BRUSH PROCESS FABRIC 420 GSM. SHELL FABRIC 1 10% VISCOSE SPECIAL BRUSH PROCESS FABRIC 420 GSM,

SHELL FABRIC 1 88% POLYESTER SPECIAL BRUSH PROCESS FABRIC 420 GSM