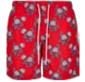

## **PATTERN SWIM SHORTS**

SHELL FABRIC 1 100% POLYESTER TASLON 100GSM, LINING 1 100% POLYESTER MESH 75GSM

### XS-6XL

blue flower

blk/tropical

black/rose

bandana aop

**PANTS** 

131

firered/rose

flamingo

flamingo aop

hibiscus

island aop

lightblue/ice

map aop

miami aop

palm leaves

palm/olive

palm/white

pineapple aop

scratch aop

subtile floral

yacht aop

132