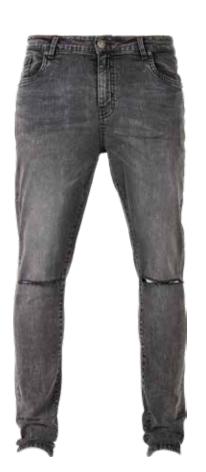

## TB3076 **SLIM FIT JEANS**

black washed

UGG. RETAIL PRICE

SHELL FABRIC 1 2% ELASTANE STRETCHDENIM 9,5 OZ., SHELL FABRIC 1 98% COTTON STRETCHDENIM

28/32 - 40/34