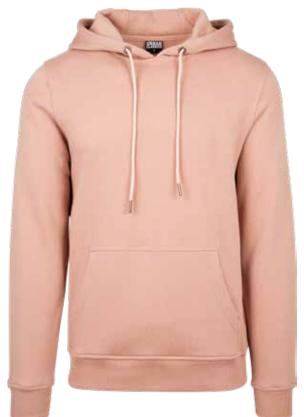

#### **BLANK HOODY**

SUGG. RETAIL PRICE

2020169

SHELL FABRIC 1 65% COTTON BRUSHED FLEECE 380 GSM, SHELL FABRIC 1 35% POLYESTER BRUSHED FLEFCE 380 GSM

burgundy