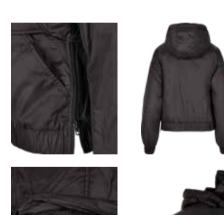

## LADIES LONG OVERSIZED PULL OVER HOODY

SUGG. RETAIL PRICE

2020249

SHELL FABRIC 1 65% COTTON BRUSHED FLEECE 300 GSM, SHELL FABRIC 1 35% POLYESTER BRUSHED FLEFCE 300 GSM

DRESSES