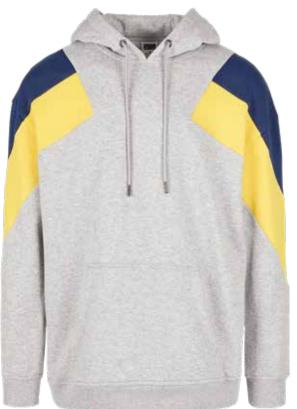

#### **BLANK HOODY**

SUGG. RETAIL PRICE

2020169

SHELL FABRIC 1 65% COTTON BRUSHED FLEECE 380 GSM, SHELL FABRIC 1 35% POLYESTER BRUSHED FLEFCE 380 GSM

burgundy