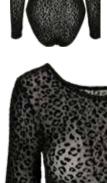

# LADIES FLOCK LACE BODY

SUGG. RETAIL PRICE

SHELL FABRIC 1 94% POLYAMIDE FLOCK PRINT LACE 174 GSM, SHELL FABRIC 1 6% ELASTANE FLOCK PRINT

LACE 174 GSM, LINING 1 95% COTTON LINING IN CROTCH 155

LINING 1 5% ELASTANE LINING IN CROTCH 155 GSM