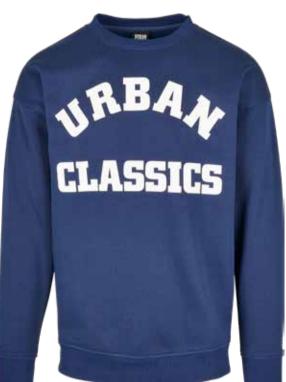

## COLLEGE PRINT TEE

15

SUGG. RETAIL PRICE

SHELL FABRIC 1 100% COTTON SINGLE JERSEY 200 GSM