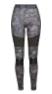

#### LADIES CAMO LEGGINGS

SUGG. RETAIL PRICE

SHELL FABRIC 1 9% ELASTANE STRETCH JERSEY 170GSM,

170GSM, SHELL FABRIC 1 91 POLYESTER STRETCH JERSEY 170GSM

wood carrie

snow camo

red camo