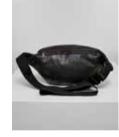

# DOUBLE-ZIP SHOULDER BAG

100% POLYESTER

165

SHELL FABRIC 1 100% POLYESTER, LINING 1