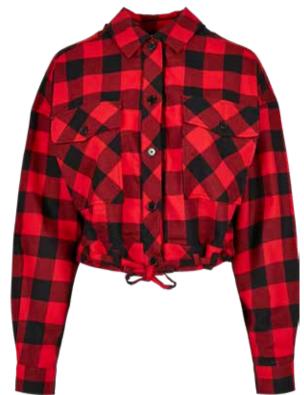

### **LADIES CHECK OVERSHIRT**

SUGG. RETAIL PRICE

SHELL FABRIC 1 100% COTTON FLANELL 200 GSM