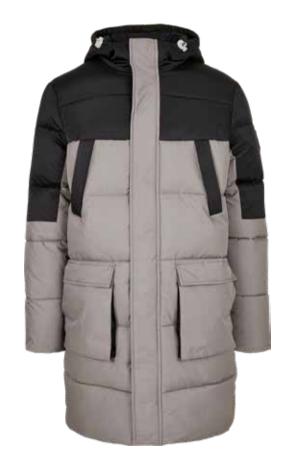

#### **PUFFER PARKA**

SUGG. RETAIL PRICE

2020525

SHELL FABRIC 1 43% POLYESTER 50D X 40D TWILL COATING, SHELL FABRIC 1 57% NYLON 50D X 40D TWILL COATING, LINING 1 100% POLYESTER TAFFETA 68 GSM

HOODED PUFFER JACKET