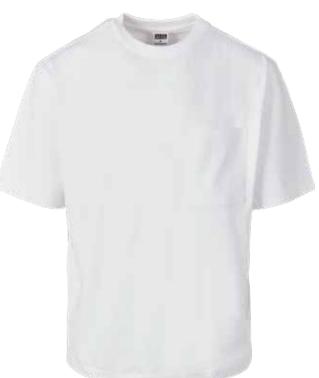

## HEAVY BOXY POCKET TEE

E 20:

SHELL FABRIC 1 100% COTTON SINGLE JERSEY 220 GSM

black