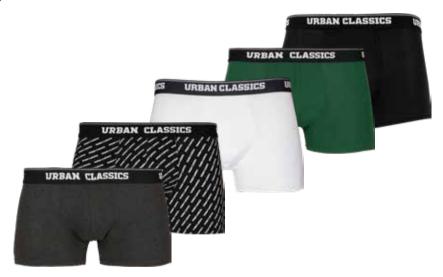

#### **BOXER SHORTS** 3-PACK

SUGG. RETAIL PRICE

SHELL FABRIC 1 95% COTTON STRETCH JERSEY 160 GSM, SHELL FABRIC 1 5% POLYESTER STRETCH JERSEY 160 GSM

S-XXL

#### **BOXER SHORTS** 3-PACK

SUGG. RETAIL PRICE