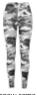

## LADIES CAMO TECH MESH LEGGINGS

SUGG. RETAIL PRICE

SHELL FABRIC 1 23% ELASTANE STRETCH JERSEY 250 GSM,

SHELL FABRIC 1 77% POLYESTER STRETCH JERSEY 250 GSM,

SHELL FABRIC 2 10% ELASTANE MESH 180 GSM,

SHELL FABRIC 2 90% POLYESTER MESH 180 GSM

XS-5XL

wood digital camo

dark digital camo