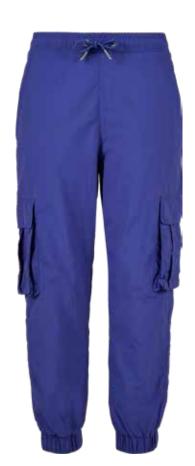

## LADIES HIGH WAIST CARGO PANTS

SUGG. RETAIL PRICE

SHELL FABRIC 1 98% COTTON STRETCH TWILL 320 GSM, SHELL FABRIC 1 2% ELASTANE STRETCH TWILL 320 GSM

lightshadow