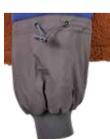

ETA 69GSM





navy/white/fire red



102

## LADIES PADDED 2-TONE BATWING JACKET











black/white





SUGG. RETAIL PRICE

SHELL FABRIC 1 100% NYLON NYLON CRINCLE 90 GSM, LINING 1 100% POLYESTER TAFFETA 68 GSM, LINING 100% POLYESTER COTTON FILLING



### **LADIES PANEL PADDED PULL OVER JACKET**









SUGG. RETAIL PRICE

SHELL FABRIC 1 100% NYLON NYLON 40D 68 GSM, LINING 1 100% POLYESTER TAFFETA PADDING 100% POLYESTER COTTON WOOL







104

#### **LADIES LACE COLLEGE BLOUSON**













SHELL FABRIC 1 94% POLYAMIDE ELASTIC LACE 140 GSM,

SHELL FABRIC 1 6% ELASTANE ELASTIC LACE 140 GSM



### **LADIES ORGANIC INSET COLLEGE SWEAT JACKET**









SHELL FABRIC 1 100% COTTON BRUSHED FLEECE ORGANIC COTTON



300 GSM



grey/white

**LADIES SHERPA 3-TONE PULL OVER JACKET** 















SUGG. RETAIL PRICE

LINING 1 100% POLYESTER TAFFETA 68 GSM, PADDING 100% POLYESTER COTTON WOOL SHELL FABRIC 1 100% POLYESTER SHERPA 330 GSM, SHELL FABRIC 2 100% POLYESTER 50 HIGH F POLYESTER



78 GSM

# LADIES LONG OVERSIZED PULL OVER JACKET









107

SUGG. RETAIL PRICE

2020329

SHELL FABRIC 1 100% POLYESTER 150D\*150D POLYESTER MEMORY 120 GSM, LINING 1 100% POLYESTER POLAR FLEECE 150 GSM, LINING 2 100% POLYESTER TAFFETA 68 GSM



108

#### LADIES HOODED FEATHER CARDIGAN











SUGG. RETAIL PRICE

SHELL FABRIC 1 51% POLYACRYLIC FEATHER YARN , SHELL FABRIC 1 49% NYLON FEATHER YARN





summerolive

## LADIES FEATHER CARDIGAN













109

SHELL FABRIC 1 51% POLYACRYLIC FEATHER YARN , SHELL FABRIC 1 49% NYLON FEATHER YARN









110

## **LONG HOODED OPEN EDGE CARDIGA