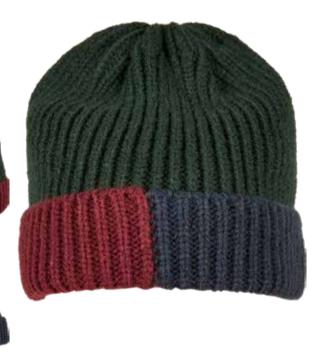

## RECYCLED YARN FISHERMAN BEANIE

SUGG. RETAIL PRICE

202042

SHELL FABRIC 1 100% POLYESTER RECYCLED POLYESTER

black

192

**COLORBLOCKING FISHERMAN BEANIE** 

SHELL FABRIC 1: 100% ACRYLIC