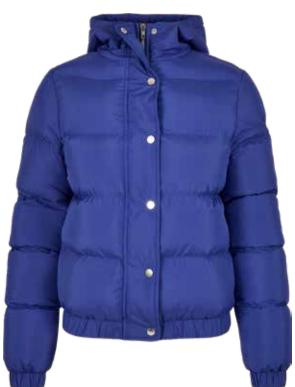

#### **PUFFER PARKA**

SUGG. RETAIL PRICE

2020525

SHELL FABRIC 1 43% POLYESTER 50D X 40D TWILL COATING, SHELL FABRIC 1 57% NYLON 50D X 40D TWILL COATING, LINING 1 100% POLYESTER TAFFETA 68 GSM

HOODED PUFFER JACKET