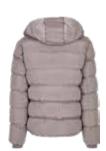

#### **PUFFER PARKA**

SUGG. RETAIL PRICE

2020525

SHELL FABRIC 1 43% POLYESTER 50D X 40D TWILL COATING, SHELL FABRIC 1 57% NYLON 50D X 40D TWILL COATING, LINING 1 100% POLYESTER TAFFETA 68 GSM

HOODED PUFFER JACKET