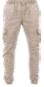

## **LADIES HIGH WAIST CAMO CARGO PANTS**

SUGG. RETAIL PRICE

SHELL FABRIC 1 2% ELASTANE AOP PIGMENTDYE STRETCHWILL 310GSM,

SHELL FABRIC 1 98% COTTON AOP PIGMENTDYE STRETCHWILL

310GSM, LINING 1 25% COTTON 150GSM,

LINING 1 75% POLYESTER 150GSM

26-31

wine camo

dark camo

140