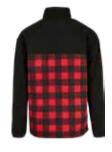

TB3805

PLAID TEDDY LINED SHIRT JACKET

77

SUGG. RETAIL PRICE

SHELL FABRIC 1 100% POLYESTER POLAR FLEECE 180 GSM, LINING 1 100% POLYESTER 230T TAFFETA 68 GSM