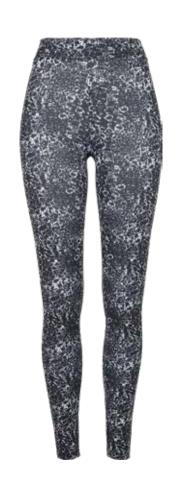

## LADIES AOP LEGGINGS

UGG. RETAIL PRICE

SHELL FABRIC 1 6% ELASTANE STRETCH JERSEY 200 GSM, SHELL FABRIC 1 94% POLYESTER STRETCH JERSEY 200 GSM