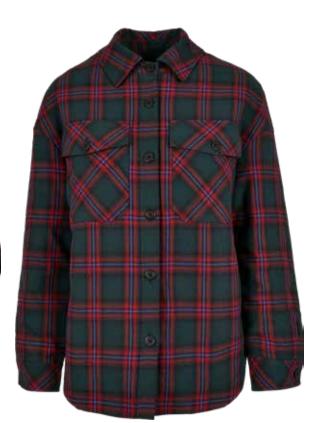

### **LADIES CLASSIC OVERSHIRT**

lightground

SUGG. RETAIL PRICE

SHELL FABRIC 1 2% ELASTANE SPECIAL BRUSH PROCESS FABRIC 420 GSM. SHELL FABRIC 1 10% VISCOSE SPECIAL BRUSH PROCESS FABRIC 420 GSM,

SHELL FABRIC 1 88% POLYESTER SPECIAL BRUSH PROCESS FABRIC 420 GSM