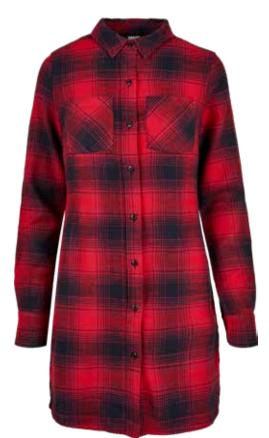

#### LADIES CHECK SHIRT DRESS

SUGG. RETAIL PRICE

SHELL FABRIC 1 100% COTTON FLANELL 180 GSM