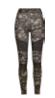

#### LADIES CAMO LEGGINGS

SUGG. RETAIL PRICE

SHELL FABRIC 1 9% ELASTANE STRETCH JERSEY 170GSM,

170GSM, SHELL FABRIC 1 91 POLYESTER STRETCH JERSEY 170GSM

wood carrie

snow camo

red camo