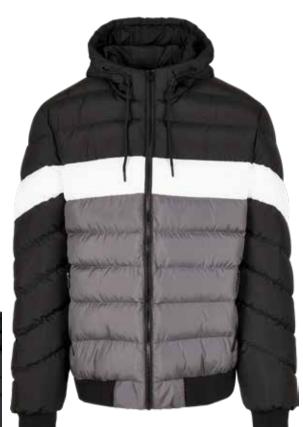

#### **PUFFER PARKA**

SUGG. RETAIL PRICE

2020525

SHELL FABRIC 1 43% POLYESTER 50D X 40D TWILL COATING, SHELL FABRIC 1 57% NYLON 50D X 40D TWILL COATING, LINING 1 100% POLYESTER TAFFETA 68 GSM

HOODED PUFFER JACKET