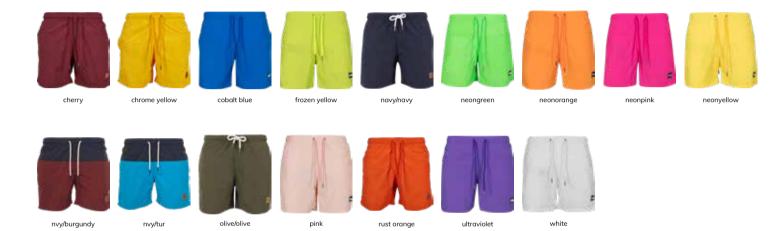

## **BLOCK SWIM SHORTS**

SUGG. RETAIL PRICE

SHELL FABRIC 1 100% NYLON TASLON 120GSM,

LINING 1 100% POLYESTER MESH 75GSM,

BLK: SHELL FABRIC 1 100% NYLON TASLON 120GSM,

SHELL FABRIC 2 100% POLYESTER TASLON 120GSM,

LINING 1 100% POLYESTER MESH 75GSM

blk/woodcamo

blk/red

blk/darkcamo

blk/blk

ACCESSORIES UNDERWEAR

PANTS

**JACKETS** 