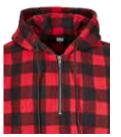

# 2-TONE FAKE RAGLAN HOODY

SUGG. RETAIL PRICE

2020169

SHELL FABRIC 1 65% COTTON BRUSHED FLEECE 300 GSM, SHELL FABRIC 1 35% POLYESTER BRUSHED FLEFCE 300 GSM

black/charcoal

midground/darkground