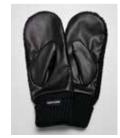

# PERFORMANCE WINTER GLOVES

SHELL FABRIC 1: 100% POLYESTER, SHELL FABRIC 2: 100% POLYURETHANE