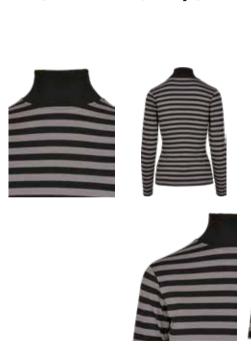

## **LADIES Y/D TURTLENECK L/S**

SUGG. RETAIL PRICE

SHELL FABRIC 1 100% COTTON SINGLE JERSEY 180 GSM