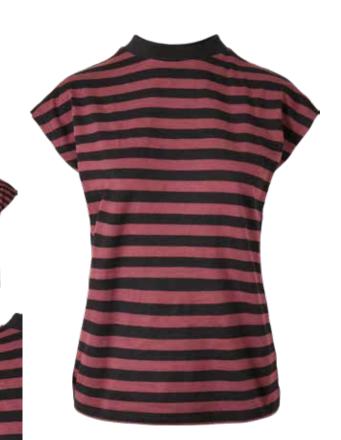

#### **STRIPE TEE**

SUGG. RETAIL PRICE

SHELL FABRIC 1 100% COTTON SINGLE JERSEY, YARN DYED 180 GSM

10

TB3085

**ORGANIC** 

**BASIC TEE** 

olive