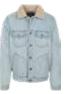

# SHERPA LINED JEANS JACKET

73

SHELL FABRIC 1 100% COTTON DENIM 11 OZ., LINING 1 100% POLYESTER SHERPA

light denim/loam