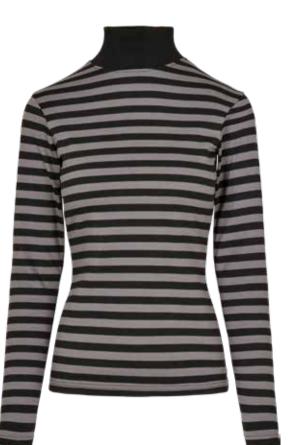

## **LADIES Y/D TURTLENECK L/S**

SUGG. RETAIL PRICE

SHELL FABRIC 1 100% COTTON SINGLE JERSEY 180 GSM