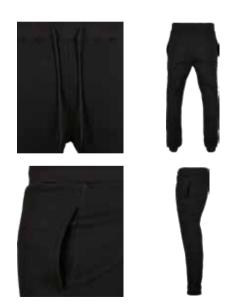

# CORDUROY CARGO JOGGING PANTS

SUGG. RETAIL PRICE

SHELL FABRIC 1 100% COTTON CORDUROY 11 WALES 200 GSM, LINING 1 100% COTTON POCKET LINING

black

midground