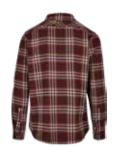

### **LADIES CLASSIC OVERSHIRT**

lightground

SUGG. RETAIL PRICE

SHELL FABRIC 1 2% ELASTANE SPECIAL BRUSH PROCESS FABRIC 420 GSM. SHELL FABRIC 1 10% VISCOSE SPECIAL BRUSH PROCESS FABRIC 420 GSM,

SHELL FABRIC 1 88% POLYESTER SPECIAL BRUSH PROCESS FABRIC 420 GSM