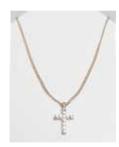

#### DIAMOND CROSS NECKLACE

SHELL FABRIC 1: 60% ZINC ALLOY 40% IRON

silver

DRESSES

**CREWNECKS** 

HOODIES

**JACKETS** 