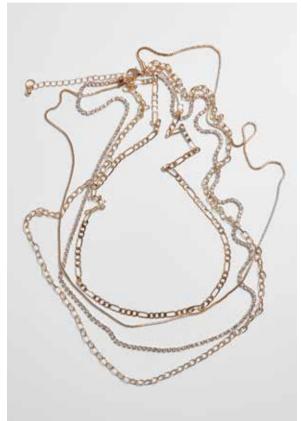

ER RECYCLED POLYESTER





black

192

**COLORBLOCKING FISHERMAN BEANIE** 







SHELL FABRIC 1: 100% ACRYLIC

onesize



charcoal/lightgrey/grey

ACCESSORIES UNDERWEAR PANTS JACKETS HOODIES CREWNECKS DRESSES SHIRTS

#### TB3870

# NYLON TRAPPER HAT









193

SUGG. RETAIL PRICE

SHELL FABRIC 1: 100% NYLON, SHELL FABRIC 2: 100% POLYESTER





#### **CORDUROY BUCKET HAT**







SHELL FABRIC 1: 97% COTTON 3% ELASTANE

onesize

# TRAVELLER LAUNDRY SET













SHELL FABRIC 1: 100% POLYESTER





### **FLEECE WINTER SET**













SHELL FABRIC 1: 100% POLYESTER



## DIAMOND EARRING SET 6-PAIRS







SHELL FABRIC 1: 60% BRASS 40% ZICRON





198

## **AMANDA LAYERING NECKLACE**













## PATRICIA LAYERING NECKLACE















200

## **VALERIA LAYERING NECKLACE**













SHELL FABRIC 1: 100% IRON





#### DIAMOND CROSS NECKLACE













SHELL FABRIC 1: 60% ZINC ALLOY 40% IRON





silver



DRESSES

**CREWNECKS** 

HOODIES

**JACKETS** 

#### TB3886

202

#### **LION NECKLACE**















# ONE HUNDRED DIAMOND NECKLACE













203





204

## **DOLLAR DIAMOND NECKLACE**















# LAYERING DIAMOND NECKLACE











SHELL FABRIC 1: 50% BRASS 50% GLASS





#### **DIAMOND BRACELET**









SHELL FABRIC 1: 100% ZINC ALLOY



# **BIG CHAIN NECKLACE**











SHELL FABRIC 1: 100% IRON







#### **ORDER ONLINE**

AT WWW.URBAN-CLASSICS.NET ON ANY DEVICE







# WhatsApp NEED QUICK INFORMATION?

IF YOU NEED A SHORT AND QUICK INFORMATION CONTACT US AT OUR TBI WHATSAPP SUPPORT PHONE NUMBER +49 (0) 172 730 4717 We are available fr