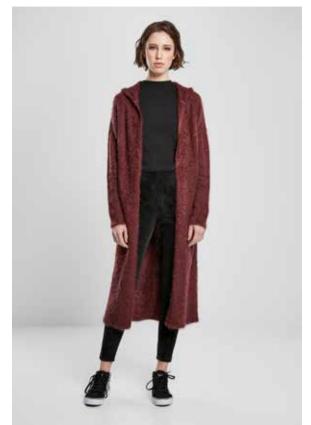

## **LONG HOODED OPEN EDGE CARDIGAN**

SHELL FABRIC 1 100% COTTON LOOSE TERRY 240GSM, CHARCOAL: SHELL FABRIC 1 40% POLYESTER LOOSE TERRY 240GSM, SHELL FABRIC 1 60% COTTON LOOSE TERRY 240GSM

charcoal

burgundy