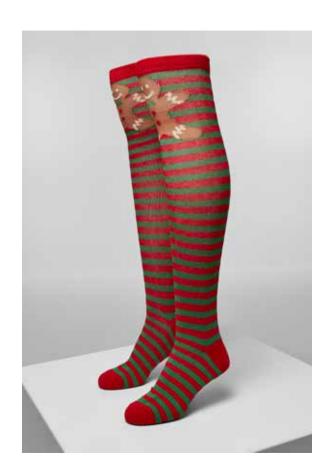

### **CHRISTMAS OVERKNEES SOCKS**

SHELL FABRIC 1: 70% COTTON 27% POLYESTER 3% ELASTANE