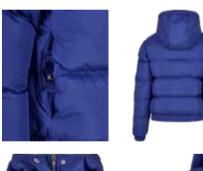

#### **PUFFER PARKA**

SUGG. RETAIL PRICE

2020525

SHELL FABRIC 1 43% POLYESTER 50D X 40D TWILL COATING, SHELL FABRIC 1 57% NYLON 50D X 40D TWILL COATING, LINING 1 100% POLYESTER TAFFETA 68 GSM

HOODED PUFFER JACKET