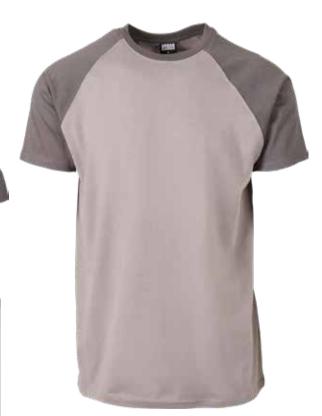

### **RAGLAN CONTRAST LS**

SUGG. RETAIL PRICE

19

SHELL FABRIC 1 100% COTTON SINGLE JERSEY 140GSM,

SHELL FABRIC 2 100% COTTON SINGLE JERSEY 140GSM, GREY: SHELL FABRIC 1 60% COTTON SINGLE JERSEY 140 GSM, SHELL FABRIC 1 40% POLYESTER SINGLE JERSEY

SHELL FABRIC 2 100% COTTON SINGLE JERSEY

140 GSM

charcoal/black