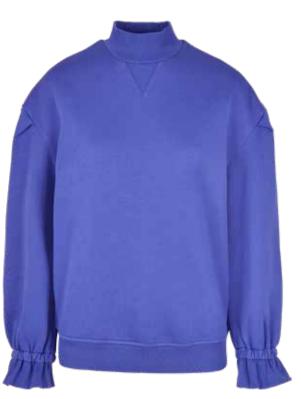

### **LADIES CLASSIC OVERSHIRT**

lightground

SUGG. RETAIL PRICE

SHELL FABRIC 1 2% ELASTANE SPECIAL BRUSH PROCESS FABRIC 420 GSM. SHELL FABRIC 1 10% VISCOSE SPECIAL BRUSH PROCESS FABRIC 420 GSM,

SHELL FABRIC 1 88% POLYESTER SPECIAL BRUSH PROCESS FABRIC 420 GSM