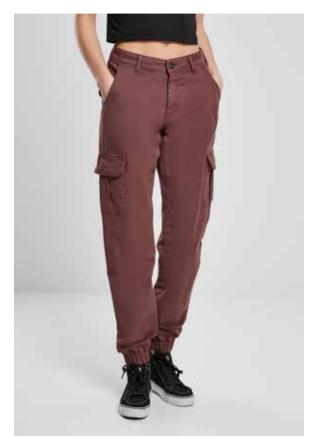

## LADIES HIGH WAIST CARGO PANTS

SUGG. RETAIL PRICE

SHELL FABRIC 1 98% COTTON STRETCH TWILL 320 GSM, SHELL FABRIC 1 2% ELASTANE STRETCH TWILL 320 GSM

lightshadow

## LADIES HIGH WAIST CARGO CORDUROY PANTS

137

SUGG. RETAIL PRICE

SHELL FABRIC 1 2% ELASTANE STRETCH CORDURCY 21W 280 GSM, SHELL FABRIC 1 98% COTTON STRETCH CORDURCY 21W 280 GSM

26-31

black

138