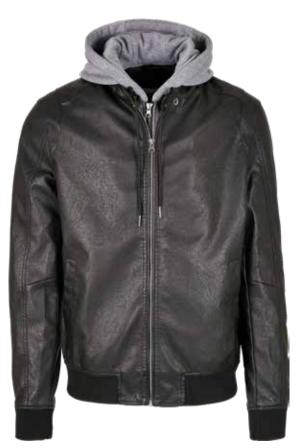

### FLEECE HOODED FAKE LEATHER JACKET

SUGG. RETAIL PRICE

SHELL FABRIC 1 89% POLYESTER FAKE LEATHER 340 GSM, SHELL FABRIC 1 11% COTTON FAKE LEATHER

SHELL FABRIC 2 100% POLYESTER FRENCH TERRY 240 GSM

**PANTS** 