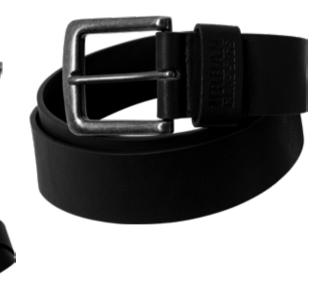

HELL FABRIC 1: 75% COTTON 23% POLYESTER 2% ELASTANE



### CHRISTMAS GINGERBREAD LUREX SOCKS 3-PACK













SHELL FABRIC 1: 70% COTTON 27% POLYESTER 3% ELASTANE





### **CHRISTMAS OVERKNEES SOCKS**







SHELL FABRIC 1: 70% COTTON 27% POLYESTER 3% ELASTANE



#### **LOW LACED BOOT**











SHELL FABRIC 1: 100% POLYURETHANE, SOLE: 100% PVC





#### **TECH BUCKLE BELT**









**PANTS** 

TB3849

# **BOTTLE OPENER BELT**







SHELL FABRIC 1: 100% POLYURETHANE





## **CENTRE STRIPE BELT**











SHELL FABRIC 1: 100% POLYESTER







navy

black

#### MARMORIZED PU LEATHER BELT







SHELL FABRIC 1: 100% POLYURETHANE



#### **BELTS TRIO**







SHELL FABRIC 1 100% POLYESTER







gry blk/blk+blk/blk+cha/blk

blk/blk+or.camo/ blk+or.wht/blk

# LEATHER IMITATION BELT







SHELL FABRIC 1 100% POLYURETHAN





## **LOGO CUFF PERFORMANCE GLOVES**













SHELL FABRIC 1: 100% POLYESTER



# PERFORMANCE WINTER GLOVES















SHELL FABRIC 1: 100% POLYESTER, SHELL FABRIC 2: 100% POLYURETHANE





#### **SHERPA IMITATION LEATHER GLOVES**











SHELL FABRIC 2 100% POLYESTER



#### **FLEECE SCARF**











189

SHELL FABRIC 1: 100% POLYESTER





190

## **SUNGLASSES KIEV**













SUGG. RETAIL PRICE

SHELL FABRIC 1 80% POLYCARBONATE 20% BRASS



## RECYCLED YARN FISHERMAN BEANIE







SUGG. RETAIL PRICE

202042

SHELL FABRIC 1 100% POLYESTER RECYCLED POLYESTER





black

192

**COLORBLOCKING FISHERMAN BEANIE** 







SHELL FABRIC 1: 100% ACRYLIC

onesize



charcoal/lightgrey/grey

ACCESSORIES UNDERWEAR PANTS JACKETS HOODIES CREWNE