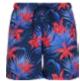

## **PATTERN SWIM SHORTS**

SHELL FABRIC 1 100% POLYESTER TASLON 100GSM, LINING 1 100% POLYESTER MESH 75GSM

### XS-6XL

blue flower

blk/tropical

black/rose

bandana aop

**PANTS** 

131

firered/rose

flamingo

flamingo aop

hibiscus

island aop

lightblue/ice

map aop

miami aop

palm leaves

palm/olive

palm/white

pineapple aop

scratch aop

subtile floral

yacht aop

132