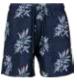

## **BLOCK SWIM SHORTS**

SUGG. RETAIL PRICE

SHELL FABRIC 1 100% NYLON TASLON 120GSM,

LINING 1 100% POLYESTER MESH 75GSM,

BLK: SHELL FABRIC 1 100% NYLON TASLON 120GSM,

SHELL FABRIC 2 100% POLYESTER TASLON 120GSM,

LINING 1 100% POLYESTER MESH 75GSM

blk/woodcamo

blk/red

blk/darkcamo

blk/blk

ACCESSORIES UNDERWEAR

PANTS

**JACKETS** 