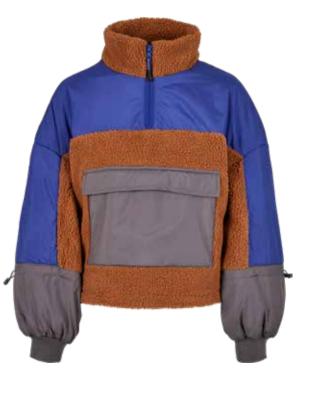

A 69GSM





navy/white/fire red



102

## LADIES PADDED 2-TONE BATWING JACKET











black/white





SUGG. RETAIL PRICE

SHELL FABRIC 1 100% NYLON NYLON CRINCLE 90 GSM, LINING 1 100% POLYESTER TAFFETA 68 GSM, LINING 100% POLYESTER COTTON FILLING



### **LADIES PANEL PADDED PULL OVER JACKET**









SUGG. RETAIL PRICE

SHELL FABRIC 1 100% NYLON NYLON 40D 68 GSM, LINING 1 100% POLYESTER TAFFETA PADDING 100% POLYESTER COTTON WOOL







104

#### **LADIES LACE COLLEGE BLOUSON**













SHELL FABRIC 1 94% POLYAMIDE ELASTIC LACE 140 GSM,

SHELL FABRIC 1 6% ELASTANE ELASTIC LACE 140 GSM



### **LADIES ORGANIC INSET COLLEGE SWEAT JACKET**









SHELL FABRIC 1 100% COTTON BRUSHED FLEECE ORGANIC COTTON



300 GSM



grey/white

**LADIES SHERPA 3-TONE PULL OVER JACKET** 















SUGG. RETAIL PRICE

LINING 1 100% POLYESTER TAFFETA 68 GSM, PADDING 100% POLYESTER COTTON WOOL SHELL FABRIC 1 100% POLYESTER SHERPA 330 GSM, SHELL FABRIC 2 100% POLYESTER 50 HIGH F POLYESTER



78 GSM

# LADIES LONG OVERSIZED PULL OVER JACKET









107

SUGG. RETAIL PRICE

2020329

SHELL FABRIC 1 100% POLYESTER 150D\*150D POLYESTER MEMORY 120 GSM, LINING 1 100% POLYESTER POLAR FLEECE 150 GSM, LINING 2 100% POLYESTER TAFFETA 68 GSM



108

#### LADIES HOODED FEATHER CARDIGAN











SUGG. RETAIL PRICE

SHELL FABRIC 1 51% POLYACRYLIC FEATHER YARN , SHELL FABRIC 1 49% NYLON FEATHER YARN





summerolive

## LADIES FEATHER CARDIGAN













109

SHELL FABRIC 1 51% POLYACRYLIC FEATHER YARN , SHELL FABRIC 1 49% NYLON FEATHER YARN









110

## **LONG HOODED OPEN EDGE CARDIGAN*