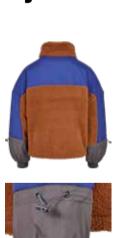

FFETA 69GSM





navy/white/fire red



102

## LADIES PADDED 2-TONE BATWING JACKET











black/white





SUGG. RETAIL PRICE

SHELL FABRIC 1 100% NYLON NYLON CRINCLE 90 GSM, LINING 1 100% POLYESTER TAFFETA 68 GSM, LINING 100% POLYESTER COTTON FILLING



### **LADIES PANEL PADDED PULL OVER JACKET**









SUGG. RETAIL PRICE

SHELL FABRIC 1 100% NYLON NYLON 40D 68 GSM, LINING 1 100% POLYESTER TAFFETA PADDING 100% POLYESTER COTTON WOOL







104

#### **LADIES LACE COLLEGE BLOUSON**













SHELL FABRIC 1 94% POLYAMIDE ELASTIC LACE 140 GSM,

SHELL FABRIC 1 6% ELASTANE ELASTIC LACE 140 GSM



### **LADIES ORGANIC INSET COLLEGE SWEAT JACKET**









SHELL FABRIC 1 100% COTTON BRUSHED FLEECE ORGANIC COTTON



300 GSM



grey/white

**LADIES SHERPA 3-TONE PULL OVER JACKET** 















SUGG. RETAIL PRICE

LINING 1 100% POLYESTER TAFFETA 68 GSM, PADDING 100% POLYESTER COTTON WOOL SHELL FABRIC 1 100% POLYESTER SHERPA 330 GSM, SHELL FABRIC 2 100% POLYESTER 50 HIGH F POLYESTER



78 GSM

# LADIES LONG OVERSIZED PULL OVER JACKET









107

SUGG. RETAIL PRICE

2020329

SHELL FABRIC 1 100% POLYESTER 150D\*150D POLYESTER MEMORY 120 GSM, LINING 1 100% POLYESTER POLAR FLEECE 150 GSM, LINING 2 100% POLYESTER TAFFETA 68 GSM



108

#### LADIES HOODED FEATHER CARDIGAN











SUGG. RETAIL PRICE

SHELL FABRIC 1 51% POLYACRYLIC FEATHER YARN , SHELL FABRIC 1 49% NYLON FEATHER YARN





summerolive

## LADIES FEATHER CARDIGAN













109

SHELL FABRIC 1 51% POLYACRYLIC FEATHER YARN , SHELL FABRIC 1 49% NYLON FEATHER YARN









110

## **LONG HOODED OPEN EDGE CARDI