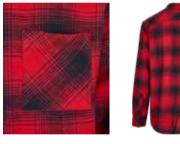

## **OVERSIZED CHECKED GRUNGE SHIRT**

SUGG. RETAIL PRICE

SHELL FABRIC 1 100% COTTON FLANELL 180 GSM

#### **CHECKED CAMPUS SHIRT**

SHELL FABRIC 1 100% COTTON FLANELL 180 GSM