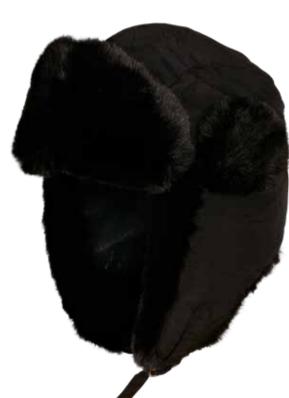

# NYLON TRAPPER HAT

193

SUGG. RETAIL PRICE

SHELL FABRIC 1: 100% NYLON, SHELL FABRIC 2: 100% POLYESTER