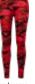

#### LADIES CAMO LEGGINGS

SUGG. RETAIL PRICE

SHELL FABRIC 1 9% ELASTANE STRETCH JERSEY 170GSM,

170GSM, SHELL FABRIC 1 91 POLYESTER STRETCH JERSEY 170GSM

wood carrie

snow camo

red camo