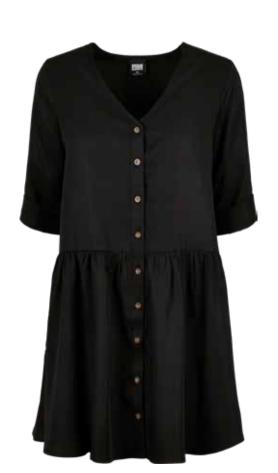

# LADIES BABYDOLL SHIRT DRESS

37

SUGG. RETAIL PRICE

SHELL FABRIC 1: 100% LYOCELL 160 GSM

**TB3764** 