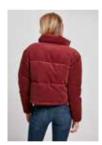

## LADIES CORDUROY PUFFER JACKET

SUGG. RETAIL PRICE

2020289

115

LINING 1 100% POLYESTER TAFFETA
68 GSM.
PADDING 100% POLYESTER COTTON WOOL
FÜR BODY
240 GSM.
PADDING 2 100% POLYESTER COTTON WOOL
FÜR SLEEVE
180 GSM.

SHELL FABRIC 1 100% COTTON CORDUROY

230 GSM XS-5XL

toffee

black