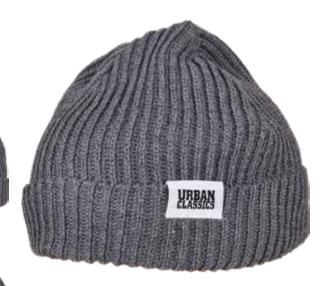

## RECYCLED YARN FISHERMAN BEANIE

SUGG. RETAIL PRICE

202042

SHELL FABRIC 1 100% POLYESTER RECYCLED POLYESTER

black

192

**COLORBLOCKING FISHERMAN BEANIE** 

SHELL FABRIC 1: 100% ACRYLIC