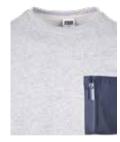

## **SWEAT CREWNECK**

SUGG. RETAIL PRICE

SHELL FABRIC 1 37% POLYESTER HALF BRUS-HED FLEECE 300GSM, SHELL FABRIC 1 63% COTTON HALF BRUSHED FLEECE 300GSM