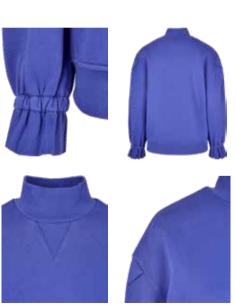

#### LADIES OVERSIZED HIGH NECK CREW

SUGG. RETAIL PRICE

SHELL FABRIC 1 20% POLYESTER BRUSHED FLEECE 300GSM,

SHELL FABRIC 1 80% COTTON BRUSHED FLEECE 300GSM.

GREY: SHELL FABRIC 1 75% COTTON BRUSHED FLEECE 300 GSM,

SHELL FABRIC 1 5% VISCOSE BRUSHED FLEECE 300 GSM,

SHELL FABRIC 1 20% POLYESTER BRUSHED FLEECE 300 GSM

white