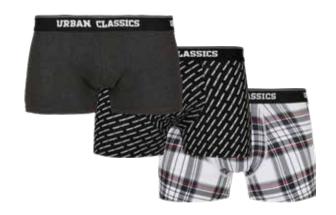

#### **BOXER SHORTS** 3-PACK

SUGG. RETAIL PRICE

SHELL FABRIC 1 95% COTTON STRETCH JERSEY 160 GSM, SHELL FABRIC 1 5% POLYESTER STRETCH JERSEY 160 GSM

S-XXL

#### **BOXER SHORTS** 3-PACK

SUGG. RETAIL PRICE