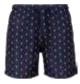

## **BLOCK SWIM SHORTS**

SUGG. RETAIL PRICE

SHELL FABRIC 1 100% NYLON TASLON 120GSM,

LINING 1 100% POLYESTER MESH 75GSM,

BLK: SHELL FABRIC 1 100% NYLON TASLON 120GSM,

SHELL FABRIC 2 100% POLYESTER TASLON 120GSM,

LINING 1 100% POLYESTER MESH 75GSM

blk/woodcamo

blk/red

blk/darkcamo

blk/blk

ACCESSORIES UNDERWEAR

PANTS

**JACKETS** 