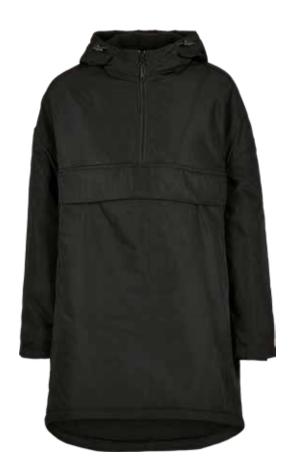

#### **PUFFER PARKA**

SUGG. RETAIL PRICE

2020525

SHELL FABRIC 1 43% POLYESTER 50D X 40D TWILL COATING, SHELL FABRIC 1 57% NYLON 50D X 40D TWILL COATING, LINING 1 100% POLYESTER TAFFETA 68 GSM

HOODED PUFFER JACKET