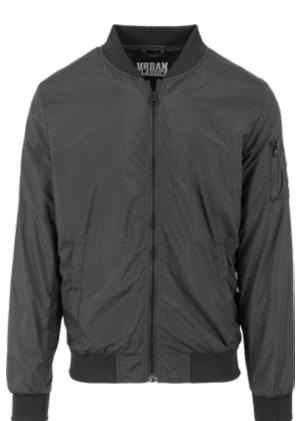

# LIGHT BOMBER JACKET

SUGG. RETAIL PRICE

SHELL FABRIC 1 100% POLYESTER TERYLENE 50D 78GSM, LINING 1 100% POLYESTER 230T TAFFETA 63GSM

#### S-XXL

navy

darkgrey

dark olive

burgundy