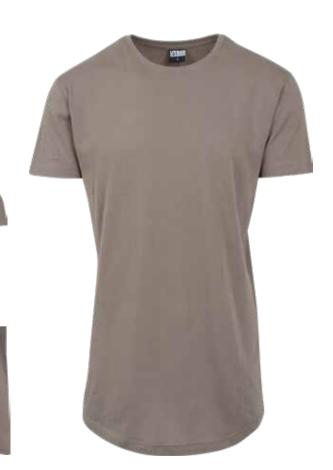

#### **SHAPED LONG TEE**

SUGG. RETAIL PRICE

SHELL FABRIC 1 100% COTTON SINGLE JERSEY 140GSM, CHARCOAL: SHELL FABRIC 1 40% POLYESTER SINGLE JERSEY 140GSM, SHELL FABRIC 2 60% COTTON SINGLE JERSEY

XS-5XL

140GSM

burgundy

babyblue

black

21

toffee

ultraviolet

white