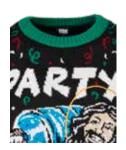

#### HO HO HO SWEATER

SUGG. RETAIL PRICE

SHELL FABRIC 1 100% POLYACRYLIC YARN 1 7GG GSM. SHELL FABRIC 2 60% COTTON YARN 2 7GG GSM. SHELL FABRIC 2 40% POLYACRYLIC YARN 2 7GG GSM. SHELL FABRIC 3 100% NYLON YARN 3