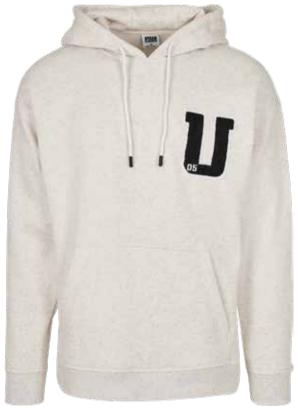

#### **BLANK HOODY**

SUGG. RETAIL PRICE

2020169

SHELL FABRIC 1 65% COTTON BRUSHED FLEECE 380 GSM, SHELL FABRIC 1 35% POLYESTER BRUSHED FLEFCE 380 GSM

burgundy