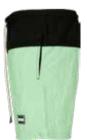

## **BLOCK SWIM SHORTS**

SUGG. RETAIL PRICE

SHELL FABRIC 1 100% NYLON TASLON 120GSM,

LINING 1 100% POLYESTER MESH 75GSM,

BLK: SHELL FABRIC 1 100% NYLON TASLON 120GSM,

SHELL FABRIC 2 100% POLYESTER TASLON 120GSM,

LINING 1 100% POLYESTER MESH 75GSM

blk/woodcamo

blk/red

blk/darkcamo

blk/blk

ACCESSORIES UNDERWEAR

PANTS

**JACKETS** 