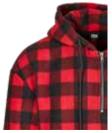

# 2-TONE FAKE RAGLAN HOODY

SUGG. RETAIL PRICE

2020169

SHELL FABRIC 1 65% COTTON BRUSHED FLEECE 300 GSM, SHELL FABRIC 1 35% POLYESTER BRUSHED FLEFCE 300 GSM

black/charcoal

midground/darkground