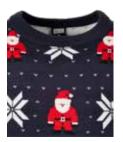

EECE 300 GSM



SUGG. RETAIL PRICE

SHELL FABRIC 1 65% COTTON BRUSHED FLEECE 300 GSM, SHELL FABRIC 1 35% POLYESTER BRUSHED





burgundy

#### **ORGANIC BASIC CREW**







SUGG. RETAIL PRICE

SHELL FABRIC 1 100% COTTON ORGANIC COTTON - HALF BRUSHED FLEECE 300 GSM













grey

## **SWEAT CREWNECK**















SUGG. RETAIL PRICE

SHELL FABRIC 1 37% POLYESTER HALF BRUS-HED FLEECE 300GSM, SHELL FABRIC 1 63% COTTON HALF BRUSHED FLEECE 300GSM

#### XS-5XL





bottlegreen

bluemint





black

ACCESSORIES UNDERWEAR

PANTS

**JACKETS** 

HOODIES

**CREWNECKS** 

DRESSES

SHIRTS























#### **2-TONE FAKE RAGLAN CREW**







ELEECE 300 GSM

SHELL FABRIC 1 65% COTTON BRUSHED FLEECE 300 GSM, SHELL FABRIC 1 35% POLYESTER BRUSHED







## NICOLAUS AND SNOWFLAKES SWEATER









nicolaus and snowflake aop





SUGG. RETAIL PRICE

SHELL FABRIC 1 100% POLYACRYLIC ACRYLIC KNIT



#### HO HO HO SWEATER















SUGG. RETAIL PRICE

SHELL FABRIC 1 100% POLYACRYLIC YARN 1 7GG GSM. SHELL FABRIC 2 60% COTTON YARN 2 7GG GSM. SHELL FABRIC 2 40% POLYACRYLIC YARN 2 7GG GSM. SHELL FABRIC 3 100% NYLON YARN 3



## SAVIOR CHRISTMAS SWEATER













SUGG. RETAIL PRICE

2020209

47

SHELL FABRIC 1 100% POLYACRYLIC YARN 1 7GG GSM, SHELL FABRIC 2 60% COTTON YARN 2 7GG GSM, SHELL FABRIC 2 40% POLYACRYLIC YARN 2 7GG GSM



#### URBAN CLASSICS

#### TB3012

#### LADIES OVERSIZED HIGH NECK CREW













SUGG. RETAIL PRICE

SHELL FABRIC 1 20% POLYESTER BRUSHED FLEECE 300GSM,

SHELL FABRIC 1 80% COTTON BRUSHED FLEECE 300GSM.

GREY: SHELL FABRIC 1 75% COTTON BRUSHED FLEE