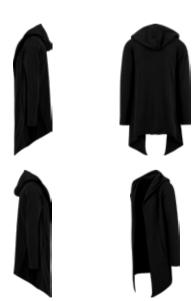

## **LONG HOODED OPEN EDGE CARDIGAN**

SHELL FABRIC 1 100% COTTON LOOSE TERRY 240GSM, CHARCOAL: SHELL FABRIC 1 40% POLYESTER LOOSE TERRY 240GSM, SHELL FABRIC 1 60% COTTON LOOSE TERRY 240GSM

charcoal

burgundy