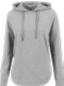

#### **LADIES HOODY**

SUGG. RETAIL PRICE

2020129

SHELL FABRIC 1 63% COTTON HALF BRUSHED FLEECE 300 GSM, SHELL FABRIC 1 37% POLYESTER HALF BRUSHED FLEECE 300 GSM

warm sand

toffee

lightgrey

#### **LADIES ORGANIC HOODY**

SUGG. RETAIL PRICE

SHELL FABRIC 1 100% COTTON BRUSHED FLEECE ORGANIC COTTON 300 GSM