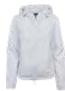

# QUILTED HOODED JACKET

SUGG. RETAIL PRICE

2020249

SHELL FABRIC 1 100% POLYESTER QUILTED 50D HIGH F PEACHED 72 GSM,

SHELL FABRIC 2 35% POLYESTER FRENCH TERRY 300 GSM, SHELL FABRIC 2 65% COTTON FRENCH TERRY

300 GSM, LINING 1 100% POLYESTER TAFFETA 68 GSM,

PADDING 100% POLYESTER COTTON WOOL

dark olive