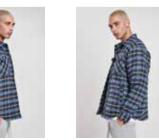

## **OVERSIZED CHECKED GRUNGE SHIRT**

SUGG. RETAIL PRICE

SHELL FABRIC 1 100% COTTON FLANELL 180 GSM