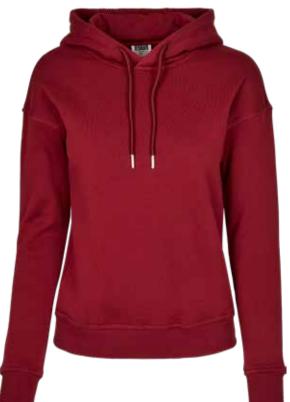

#### **BLANK HOODY**

SUGG. RETAIL PRICE

2020169

SHELL FABRIC 1 65% COTTON BRUSHED FLEECE 380 GSM, SHELL FABRIC 1 35% POLYESTER BRUSHED FLEFCE 380 GSM

burgundy