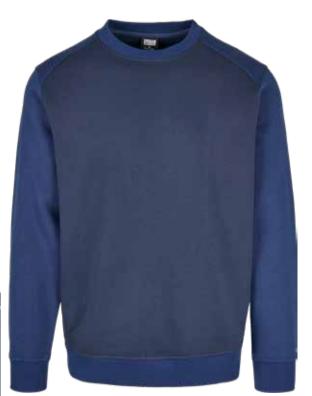

## **SWEAT CREWNECK**

SUGG. RETAIL PRICE

SHELL FABRIC 1 37% POLYESTER HALF BRUS-HED FLEECE 300GSM, SHELL FABRIC 1 63% COTTON HALF BRUSHED FLEECE 300GSM