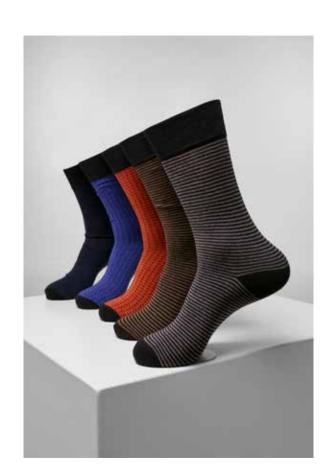

# STRIPES AND DOTS SOCKS 5-PACK

173

SHELL FABRIC 1: 68% COTTON 30% POLYESTER 2% ELASTANE

174