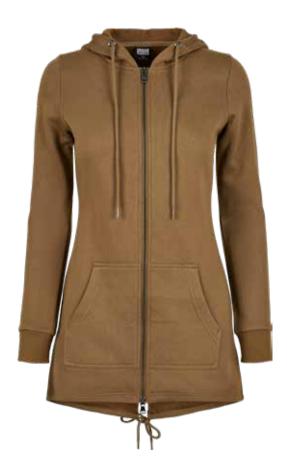

### **LADIES CLASSIC OVERSHIRT**

lightground

SUGG. RETAIL PRICE

SHELL FABRIC 1 2% ELASTANE SPECIAL BRUSH PROCESS FABRIC 420 GSM. SHELL FABRIC 1 10% VISCOSE SPECIAL BRUSH PROCESS FABRIC 420 GSM,

SHELL FABRIC 1 88% POLYESTER SPECIAL BRUSH PROCESS FABRIC 420 GSM