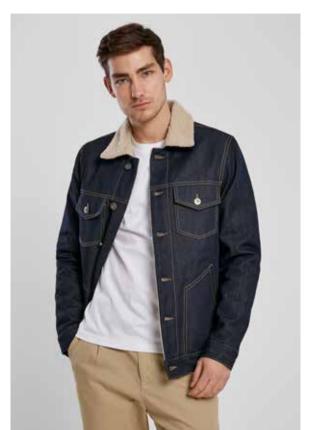

# SHERPA LINED JEANS JACKET

73

SHELL FABRIC 1 100% COTTON DENIM 11 OZ., LINING 1 100% POLYESTER SHERPA

light denim/loam