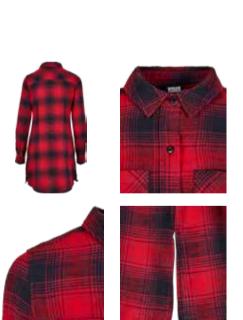

#### LADIES CHECK SHIRT DRESS

SUGG. RETAIL PRICE

SHELL FABRIC 1 100% COTTON FLANELL 180 GSM