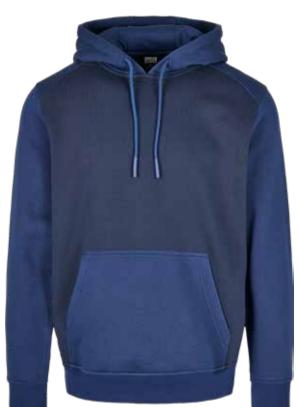

# BASIC SWEAT HOODY

SUGG. RETAIL PRICE

2020169

SHELL FABRIC 1 37% POLYESTER HALF BRUSHED FLEECE 300GSM, SHELL FABRIC 1 63% COTTON HALF BRUSHED FLEECE 300GSM

dusty blue

charcoal

bottlegreen

black