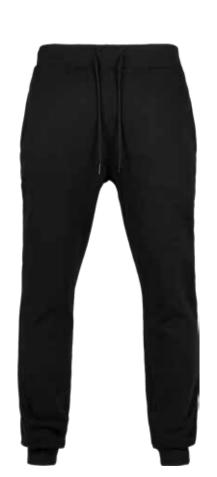

# CORDUROY CARGO JOGGING PANTS

SUGG. RETAIL PRICE

SHELL FABRIC 1 100% COTTON CORDUROY 11 WALES 200 GSM, LINING 1 100% COTTON POCKET LINING

black

midground