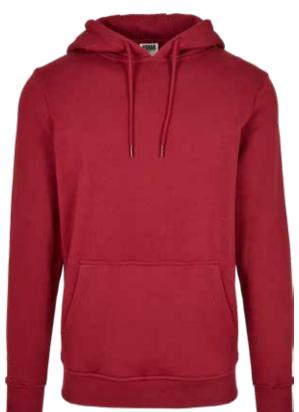

#### **BLANK HOODY**

SUGG. RETAIL PRICE

2020169

SHELL FABRIC 1 65% COTTON BRUSHED FLEECE 380 GSM, SHELL FABRIC 1 35% POLYESTER BRUSHED FLEFCE 380 GSM

burgundy