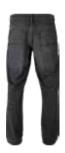

## TB3076 **SLIM FIT JEANS**

black washed

UGG. RETAIL PRICE

SHELL FABRIC 1 2% ELASTANE STRETCHDENIM 9,5 OZ., SHELL FABRIC 1 98% COTTON STRETCHDENIM

28/32 - 40/34