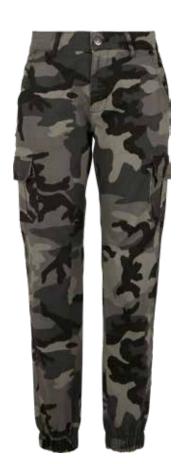

## **LADIES HIGH WAIST CAMO CARGO PANTS**

SUGG. RETAIL PRICE

SHELL FABRIC 1 2% ELASTANE AOP PIGMENTDYE STRETCHWILL 310GSM,

SHELL FABRIC 1 98% COTTON AOP PIGMENTDYE STRETCHWILL

310GSM, LINING 1 25% COTTON 150GSM,

LINING 1 75% POLYESTER 150GSM

26-31

wine camo

dark camo

140