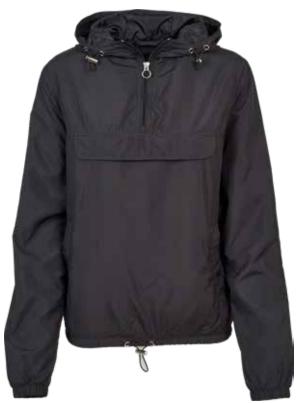

# QUILTED HOODED JACKET

SUGG. RETAIL PRICE

2020249

SHELL FABRIC 1 100% POLYESTER QUILTED 50D HIGH F PEACHED 72 GSM,

SHELL FABRIC 2 35% POLYESTER FRENCH TERRY 300 GSM, SHELL FABRIC 2 65% COTTON FRENCH TERRY

300 GSM, LINING 1 100% POLYESTER TAFFETA 68 GSM,

PADDING 100% POLYESTER COTTON WOOL

dark olive