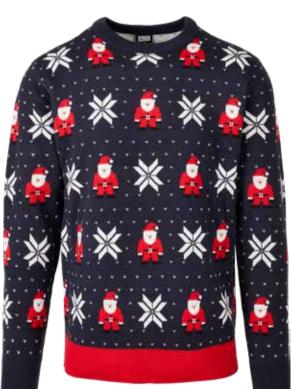

## NICOLAUS AND SNOWFLAKES SWEATER

nicolaus and snowflake aop

SUGG. RETAIL PRICE

SHELL FABRIC 1 100% POLYACRYLIC ACRYLIC KNIT