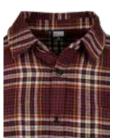

#### LADIES CHECK SHIRT DRESS

SUGG. RETAIL PRICE

SHELL FABRIC 1 100% COTTON FLANELL 180 GSM