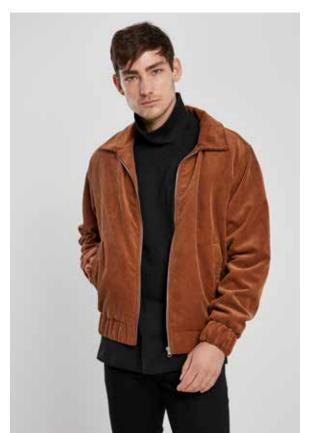

## **LADIES CORDU-ROY OVERSIZED SHIRT**

SHELL FABRIC 1 100% COTTON CORDUROY 200 GSM