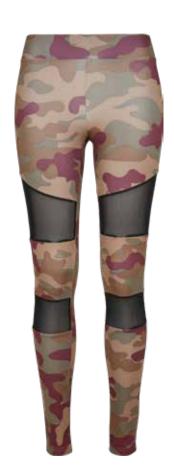

## LADIES CAMO TECH MESH LEGGINGS

SUGG. RETAIL PRICE

SHELL FABRIC 1 23% ELASTANE STRETCH JERSEY 250 GSM,

SHELL FABRIC 1 77% POLYESTER STRETCH JERSEY 250 GSM,

SHELL FABRIC 2 10% ELASTANE MESH 180 GSM,

SHELL FABRIC 2 90% POLYESTER MESH 180 GSM

XS-5XL

wood digital camo

dark digital camo