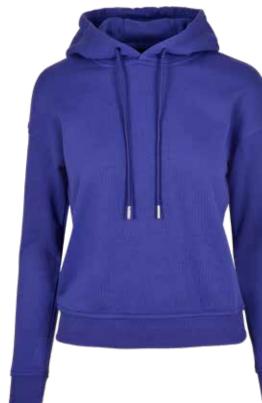

#### **OVERSIZED SWEAT HOODY**

SUGG. RETAIL PRICE

SHELL FABRIC 1 50% COTTON FLEECE 280GSM, SHELL FABRIC 1 50% POLYESTER FLEECE

#### XS-5XL

280GSM

jasper

grey

brightblue

ACCESSORIES UNDERWEAR

**PANTS** 

**JACKETS** 