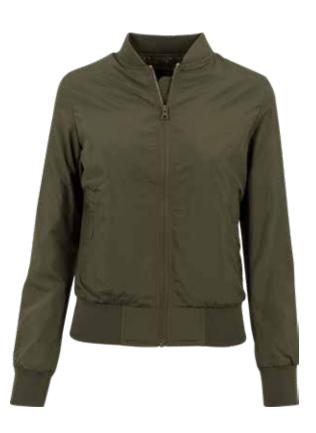

# LIGHT BOMBER JACKET

SUGG. RETAIL PRICE

SHELL FABRIC 1 100% POLYESTER TERYLENE 50D 78GSM, LINING 1 100% POLYESTER 230T TAFFETA 63GSM

#### S-XXL

navy

darkgrey

dark olive

burgundy