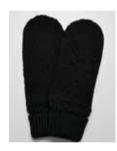

# PERFORMANCE WINTER GLOVES

SHELL FABRIC 1: 100% POLYESTER, SHELL FABRIC 2: 100% POLYURETHANE