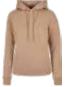

#### **LADIES HOODY**

SUGG. RETAIL PRICE

2020129

SHELL FABRIC 1 63% COTTON HALF BRUSHED FLEECE 300 GSM, SHELL FABRIC 1 37% POLYESTER HALF BRUSHED FLEECE 300 GSM

warm sand

toffee

lightgrey