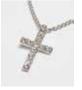

#### DIAMOND CROSS NECKLACE

SHELL FABRIC 1: 60% ZINC ALLOY 40% IRON

silver

DRESSES

**CREWNECKS** 

HOODIES

**JACKETS** 