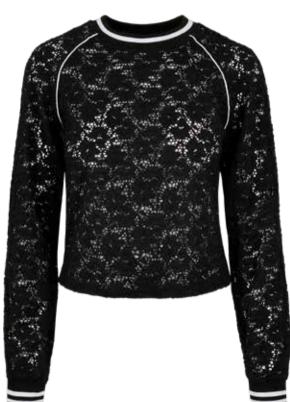

## **LADIES SHORT LACE COLLEGE CREW**

SUGG. RETAIL PRICE

SHELL FABRIC 1 94% POLYAMIDE ELATSIC LACE 140 GSM, SHELL FABRIC 1 6% ELASTANE ELATSIC LACE 140 GSM