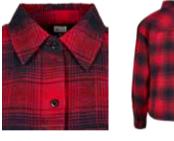

### **LADIES CHECK OVERSHIRT**

SUGG. RETAIL PRICE

SHELL FABRIC 1 100% COTTON FLANELL 200 GSM