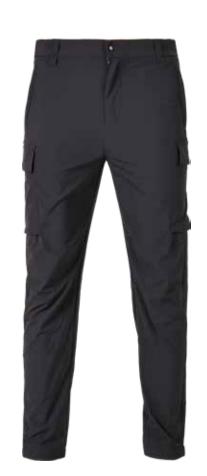

## LADIES HIGH WAIST CARGO PANTS

SUGG. RETAIL PRICE

SHELL FABRIC 1 98% COTTON STRETCH TWILL 320 GSM, SHELL FABRIC 1 2% ELASTANE STRETCH TWILL 320 GSM

lightshadow