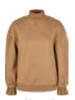

### **LADIES CLASSIC OVERSHIRT**

lightground

SUGG. RETAIL PRICE

SHELL FABRIC 1 2% ELASTANE SPECIAL BRUSH PROCESS FABRIC 420 GSM. SHELL FABRIC 1 10% VISCOSE SPECIAL BRUSH PROCESS FABRIC 420 GSM,

SHELL FABRIC 1 88% POLYESTER SPECIAL BRUSH PROCESS FABRIC 420 GSM