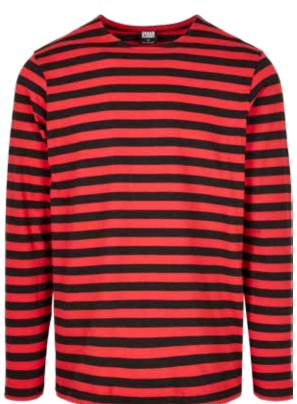

#### **REGULAR STRIPE LS**

SUGG. RETAIL PRICE

13

SHELL FABRIC 1 100% COTTON SINGLE JERSEY 180 GSM

white/black

SHIRTS

DRESSES CREWNECKS

HOODIES