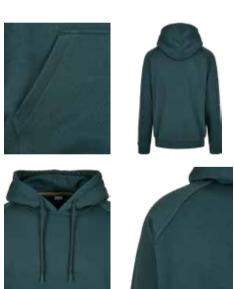

#### **BLANK HOODY**

SUGG. RETAIL PRICE

2020169

SHELL FABRIC 1 65% COTTON BRUSHED FLEECE 380 GSM, SHELL FABRIC 1 35% POLYESTER BRUSHED FLEFCE 380 GSM

burgundy