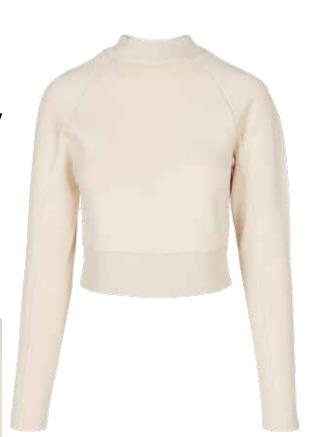

## LADIES BASIC TURTLENECK SWEATER

SUGG. RETAIL PRICE

SHELL FABRIC 1 70% VISCOSE FINE KNIT SHELL FABRIC 1 30% NYLON FINE KNIT