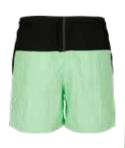

## **BLOCK SWIM SHORTS**

SUGG. RETAIL PRICE

SHELL FABRIC 1 100% NYLON TASLON 120GSM,

LINING 1 100% POLYESTER MESH 75GSM,

BLK: SHELL FABRIC 1 100% NYLON TASLON 120GSM,

SHELL FABRIC 2 100% POLYESTER TASLON 120GSM,

LINING 1 100% POLYESTER MESH 75GSM

blk/woodcamo

blk/red

blk/darkcamo

blk/blk

ACCESSORIES UNDERWEAR

PANTS

**JACKETS** 