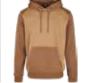

#### **LADIES HOODY**

SUGG. RETAIL PRICE

2020129

SHELL FABRIC 1 63% COTTON HALF BRUSHED FLEECE 300 GSM, SHELL FABRIC 1 37% POLYESTER HALF BRUSHED FLEECE 300 GSM

warm sand

toffee

lightgrey