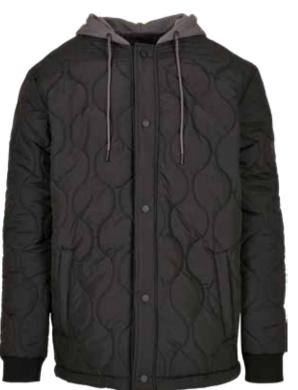

## OVERSIZED FROTTEE PATCH HOODY

SUGG. RETAIL PRICE

SHELL FABRIC 1 65% COTTON BRUSHED FLEECE 300 GSM, SHELL FABRIC 1 35% POLYESTER BRUSHED FLEFCE 300 GSM