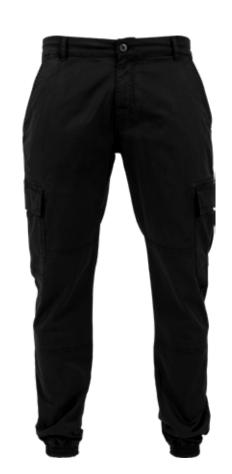

## CAMO CARGO JOGGING PANTS 2.0

SUGG. RETAIL PRICE

LINING 1 25% COTTON 150 GSM, SHELL FABRIC 1 2% ELASTANE AOP STRETCHTWILL 310 GSM, SHELL FABRIC 1 98% COTTON AOP STRETCHTWILL 310 GSM