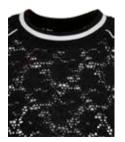

## **LADIES SHORT LACE COLLEGE CREW**

SUGG. RETAIL PRICE

SHELL FABRIC 1 94% POLYAMIDE ELATSIC LACE 140 GSM, SHELL FABRIC 1 6% ELASTANE ELATSIC LACE 140 GSM