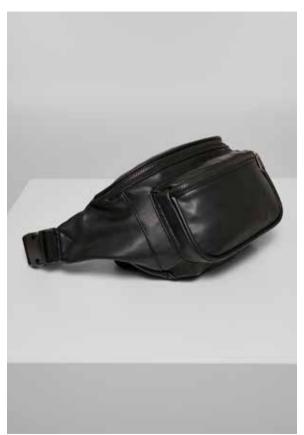

## **LADIES HIGH WAIST CAMO CARGO PANTS**

SUGG. RETAIL PRICE

SHELL FABRIC 1 2% ELASTANE AOP PIGMENTDYE STRETCHWILL 310GSM,

SHELL FABRIC 1 98% COTTON AOP PIGMENTDYE STRETCHWILL

310GSM, LINING 1 25% COTTON 150GSM,