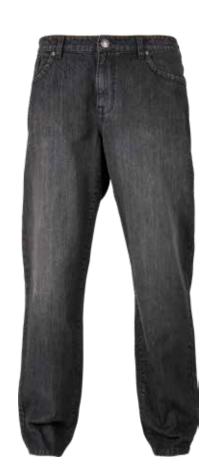

## **LOOSE FIT JEANS**

117

SUGG. RETAIL PRICE

SHELL FABRIC 1 100% COTTON DENIM 11 OZ. 370 GSM

28/32 - 40/34

light skyblue acid washed