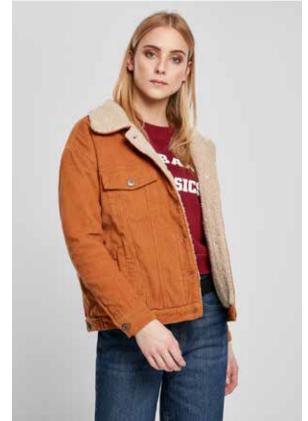

# LADIES OVERSIZE SHERPA CORDUROY JACKET

RETAIL PRICE

SHELL FABRIC 1 100% COTTON CORDUROY 11 WALES 280 GSM, LINING 1 100% POLYESTER SHERPA 380 GSM

toffee/beige