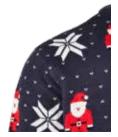

## NICOLAUS AND SNOWFLAKES SWEATER

nicolaus and snowflake aop

SUGG. RETAIL PRICE

SHELL FABRIC 1 100% POLYACRYLIC ACRYLIC KNIT