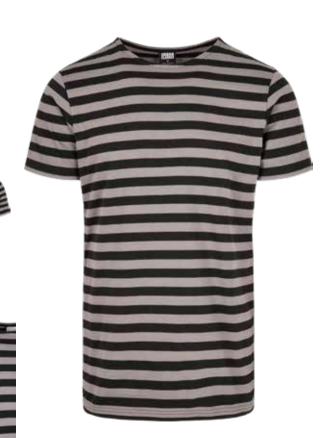

#### **STRIPE TEE**

SUGG. RETAIL PRICE

SHELL FABRIC 1 100% COTTON SINGLE JERSEY, YARN DYED 180 GSM

10

TB3085

**ORGANIC** 

**BASIC TEE** 

olive