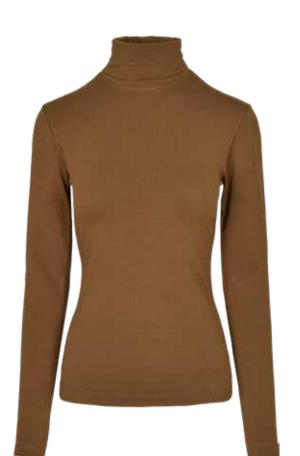

Y 140GSM, CHARCOAL: SHELL FABRIC 1 40% POLYESTER SINGLE JERSEY 140GSM, SHELL FABRIC 2 60% COTTON SINGLE JERSEY

XS-5XL

140GSM





burgundy



babyblue

black

21



toffee

ultraviolet

white

### **RAGLAN CONTRAST TEE**







SUGG. RETAIL PRICE

SHELL FABRIC 1 100% COTTON SINGLE JERSEY 140 GSM, SHELL FABRIC 2 100% COTTON SINGLE JERSEY 140 GSM

S-5XL









## **LADIES ORGANIC EXTENDED SHOULDER TEE**









SUGG. RETAIL PRICE

SHELL FABRIC 1 100% COTTON ORGANIC COTTON, SINGLE JERSEY 140 GSM







### **LADIES FLOCK LACE TURTLE-NECK TEE**











SHELL FABRIC 1 95% COTTON SINGLE JERSEY 180 GSM,

SHELL FABRIC 1 5% ELASTANE SINGLE JERSEY SHELL FABRIC 2 94% POLYAMIDE FLOCK PRINT

LACE 174 GSM, SHELL FABRIC 2 6% ELASTANE FLOCK PRINT

LACE 174 GSM



## LADIES BASIC TURTLENECK L/S









SUGG. RETAIL PRICE

202085

SHELL FABRIC 1 95% COTTON STRETCH JERSEY 180 GSM,
SHELL FABRIC 1 5% ELASTANE STRETCH JERSEY





black

## **LADIES Y/D STRIPE TEE**







SUGG. RETAIL PRICE

SHELL FABRIC 1 100% COTTON SINGLE JERSEY 180 GSM







## **LADIES Y/D TURTLENECK L/S**









SUGG. RETAIL PRICE

SHELL FABRIC 1 100% COTTON SINGLE JERSEY 180 GSM







## LADIES EXTENDED SHOULDER TEE







SUGG. RETAIL PRICE

SHELL FABRIC 1 100% COTTON SINGLE JERSEY 140 GSM







## **OVERSIZED CHECKED GRUNGE SHIRT**















SUGG. RETAIL PRICE

SHELL FABRIC 1 100% COTTON FLANELL 180 GSM





#### **CHECKED CAMPUS SHIRT**















SHELL FABRIC 1 100% COTTON FLANELL 180 GSM





# PLAID QUILTED SHIRT JACKET











SUGG. RETAIL PRICE

SHELL FABRIC 1 100% COTTON FLANELL 175 GSM,