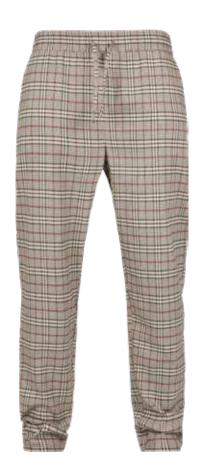

## TAPERED CHECK JOGGER PANTS

SUGG. RETAIL PRICE

SHELL FABRIC 1 5% ELASTANE CHECK 145 GSM. SHELL FABRIC 1 33% VISCOSE CHECK 145 GSM. SHELL FABRIC 1 62% POLYESTER CHECK 145 GSM.