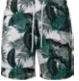

## **LADIES CORDU-ROY OVERSIZED SHIRT**

SHELL FABRIC 1 100% COTTON CORDUROY 200 GSM