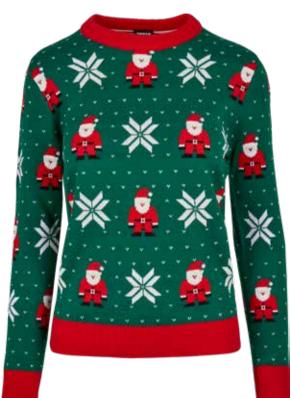

## SAVIOR CHRISTMAS SWEATER

SUGG. RETAIL PRICE

2020209

47

SHELL FABRIC 1 100% POLYACRYLIC YARN 1 7GG GSM, SHELL FABRIC 2 60% COTTON YARN 2 7GG GSM, SHELL FABRIC 2 40% POLYACRYLIC YARN 2 7GG GSM