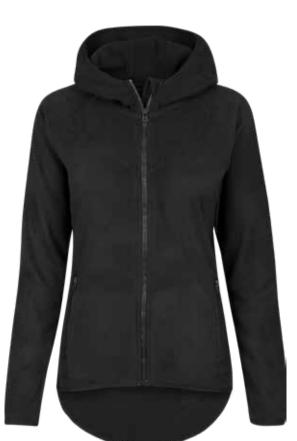

# LADIES POLAR FLEECE ZIP HOODY

71

SUGG. RETAIL PRICE

170-180GSM

SHELL FABRIC 1 100% POLYESTER REACTIVE DYE, MICRO FLEECE