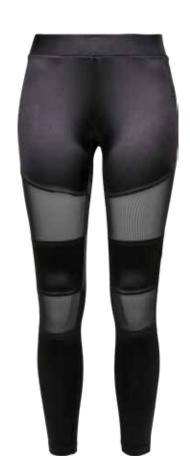

#### **LADIES TECH MESH LEGGINGS**

SUGG. RETAIL PRICE

SHELL FABRIC 1 20% ELASTANE TECH STRECH JERSEY 210GSM, SHELL FABRIC 1 80% POLYAMID TECH STRETCH

210GSM, SHELL FABRIC 2 10% ELASTANE MESH

SHELL FABRIC 2 90% POLYESTER MESH 180GSM

XS-5XL

dark olive

\* Price for regular size run. The prices for plus sizes are slightly higher.

148