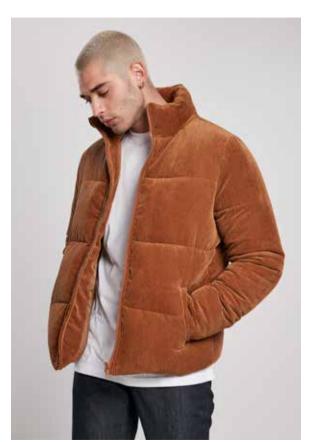

## LADIES CORDUROY PUFFER JACKET

SUGG. RETAIL PRICE

2020289

115

LINING 1 100% POLYESTER TAFFETA
68 GSM.
PADDING 100% POLYESTER COTTON WOOL
FÜR BODY
240 GSM.
PADDING 2 100% POLYESTER COTTON WOOL
FÜR SLEEVE
180 GSM.

SHELL FABRIC 1 100% COTTON CORDUROY

230 GSM XS-5XL

toffee

black