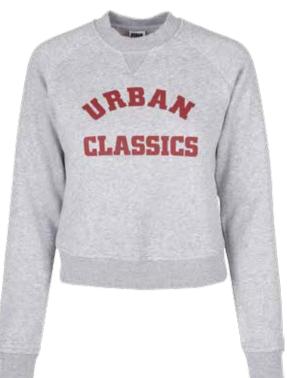

#### URBAN CLASSICS

#### TB3012

#### LADIES OVERSIZED HIGH NECK CREW

SUGG. RETAIL PRICE

SHELL FABRIC 1 20% POLYESTER BRUSHED FLEECE 300GSM,

SHELL FABRIC 1 80% COTTON BRUSHED FLEECE 300GSM.

GREY: SHELL FABRIC 1 75% COTTON BRUSHED FLEECE 300 GSM,

SHELL FABRIC 1 5% VISCOSE BRUSHED FLEECE 300 GSM,

SHELL FABRIC 1 20% POLYESTER BRUSHED FLEECE 300 GSM

white