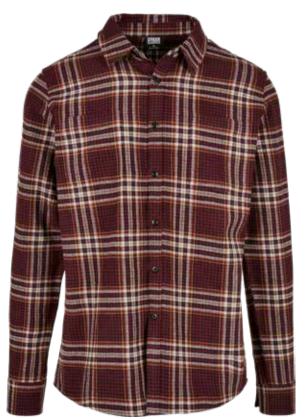

## **OVERSIZED CHECKED GRUNGE SHIRT**

SUGG. RETAIL PRICE

SHELL FABRIC 1 100% COTTON FLANELL 180 GSM

#### **CHECKED CAMPUS SHIRT**

SHELL FABRIC 1 100% COTTON FLANELL 180 GSM