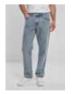

## **LOOSE FIT JEANS**

117

SUGG. RETAIL PRICE

SHELL FABRIC 1 100% COTTON DENIM 11 OZ. 370 GSM

28/32 - 40/34

light skyblue acid washed