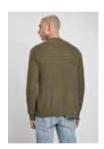

#### **BOXY CARDIGAN**

SUGG. RETAIL PRICE

SHELL FABRIC 1 50% COTTON HALFCARDIGAN KNIT , SHELL FABRIC 1 50% POLYACRYLIC HALF-CARDIGAN KNIT

warm sand