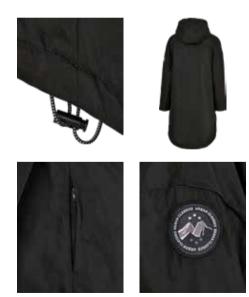

#### **PUFFER PARKA**

SUGG. RETAIL PRICE

2020525

SHELL FABRIC 1 43% POLYESTER 50D X 40D TWILL COATING, SHELL FABRIC 1 57% NYLON 50D X 40D TWILL COATING, LINING 1 100% POLYESTER TAFFETA 68 GSM

HOODED PUFFER JACKET