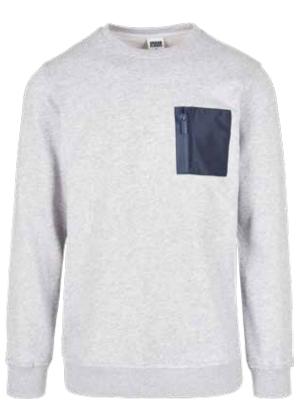

## **SWEAT CREWNECK**

SUGG. RETAIL PRICE

SHELL FABRIC 1 37% POLYESTER HALF BRUS-HED FLEECE 300GSM, SHELL FABRIC 1 63% COTTON HALF BRUSHED FLEECE 300GSM