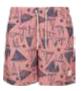

## **PATTERN SWIM SHORTS**

SHELL FABRIC 1 100% POLYESTER TASLON 100GSM, LINING 1 100% POLYESTER MESH 75GSM

### XS-6XL

blue flower

blk/tropical

black/rose

bandana aop

**PANTS** 

131

firered/rose

flamingo

flamingo aop

hibiscus

island aop

lightblue/ice

map aop

miami aop

palm leaves

palm/olive

palm/white

pineapple aop

scratch aop

subtile floral

yacht aop

132