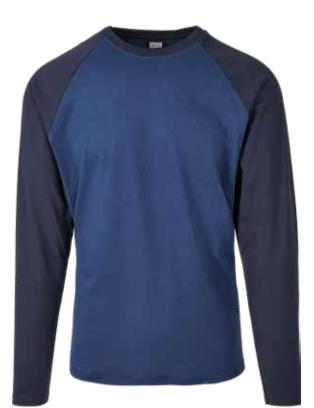

### **RAGLAN CONTRAST LS**

SUGG. RETAIL PRICE

19

SHELL FABRIC 1 100% COTTON SINGLE JERSEY 140GSM,

SHELL FABRIC 2 100% COTTON SINGLE JERSEY 140GSM, GREY: SHELL FABRIC 1 60% COTTON SINGLE JERSEY 140 GSM, SHELL FABRIC 1 40% POLYESTER SINGLE JERSEY

SHELL FABRIC 2 100% COTTON SINGLE JERSEY

140 GSM

charcoal/black