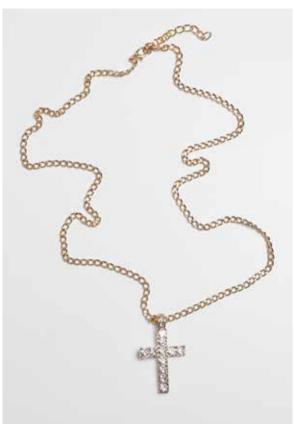

#### DIAMOND CROSS NECKLACE

SHELL FABRIC 1: 60% ZINC ALLOY 40% IRON

silver

DRESSES

**CREWNECKS** 

HOODIES

**JACKETS** 