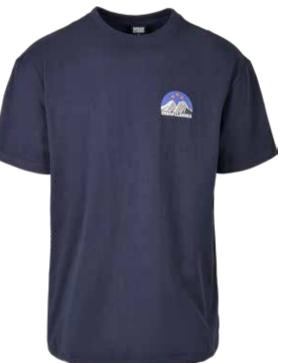

#### **HIKING PATCH LS**

SUGG. RETAIL PRICE

202085

SHELL FABRIC 1 100% COTTON SINGLE JERSEY 220 GSM

asphalt