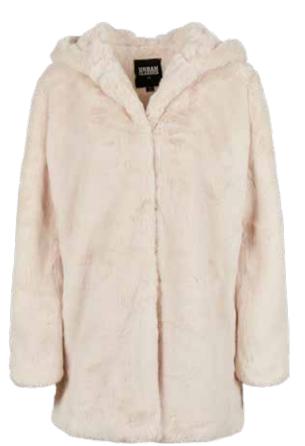

## **LADIES HOODED TEDDY COAT**

SHELL FABRIC 1 100% POLYESTER FAKE RABBIT FUR 420 GSM,LINING 1 100% POLYESTER 230T TAFFETA 68 GSM