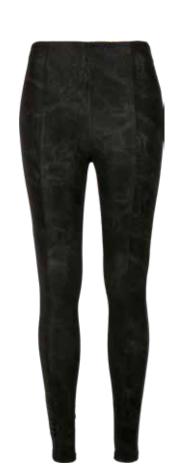

## LADIES CAMO TECH MESH LEGGINGS

SUGG. RETAIL PRICE

SHELL FABRIC 1 23% ELASTANE STRETCH JERSEY 250 GSM,

SHELL FABRIC 1 77% POLYESTER STRETCH JERSEY 250 GSM,

SHELL FABRIC 2 10% ELASTANE MESH 180 GSM,

SHELL FABRIC 2 90% POLYESTER MESH 180 GSM

XS-5XL

wood digital camo

dark digital camo