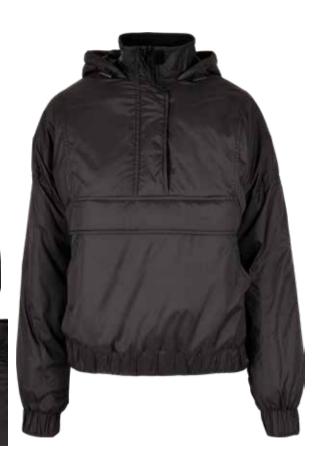

## LADIES LONG OVERSIZED PULL OVER HOODY

SUGG. RETAIL PRICE

2020249

SHELL FABRIC 1 65% COTTON BRUSHED FLEECE 300 GSM, SHELL FABRIC 1 35% POLYESTER BRUSHED FLEFCE 300 GSM

DRESSES