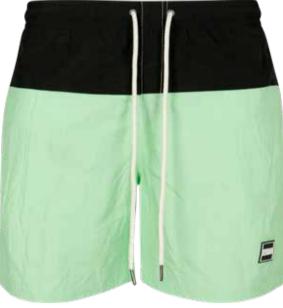

## **BLOCK SWIM SHORTS**

SUGG. RETAIL PRICE

SHELL FABRIC 1 100% NYLON TASLON 120GSM,

LINING 1 100% POLYESTER MESH 75GSM,

BLK: SHELL FABRIC 1 100% NYLON TASLON 120GSM,

SHELL FABRIC 2 100% POLYESTER TASLON 120GSM,

LINING 1 100% POLYESTER MESH 75GSM

blk/woodcamo

blk/red

blk/darkcamo

blk/blk

ACCESSORIES UNDERWEAR

PANTS

**JACKETS** 