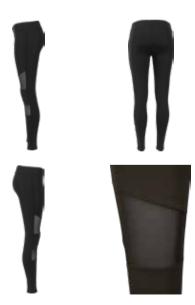

#### **LADIES TECH MESH LEGGINGS**

SUGG. RETAIL PRICE

SHELL FABRIC 1 20% ELASTANE TECH STRECH JERSEY 210GSM, SHELL FABRIC 1 80% POLYAMID TECH STRETCH

210GSM, SHELL FABRIC 2 10% ELASTANE MESH

SHELL FABRIC 2 90% POLYESTER MESH 180GSM

XS-5XL

dark olive

\* Price for regular size run. The prices for plus sizes are slightly higher.

148