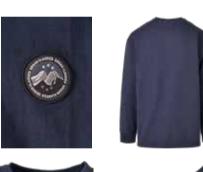

#### **HIKING PATCH LS**

SUGG. RETAIL PRICE

202085

SHELL FABRIC 1 100% COTTON SINGLE JERSEY 220 GSM

asphalt