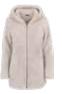

## **LADIES HOODED TEDDY COAT**

SHELL FABRIC 1 100% POLYESTER FAKE RABBIT FUR 420 GSM,LINING 1 100% POLYESTER 230T TAFFETA 68 GSM