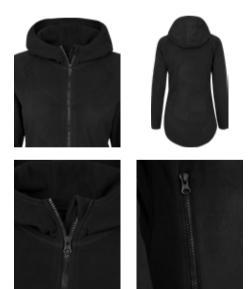

# LADIES POLAR FLEECE ZIP HOODY

71

SUGG. RETAIL PRICE

170-180GSM

SHELL FABRIC 1 100% POLYESTER REACTIVE DYE, MICRO FLEECE