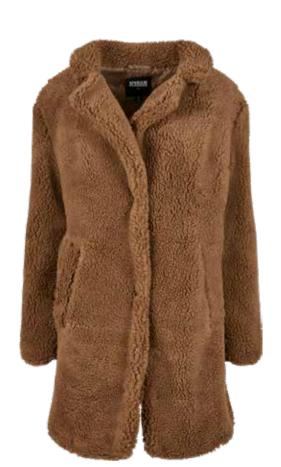

# SHEARLING JACKET

SUGG. RETAIL PRICE 2020525

SHELL FABRIC 1 100% POLYESTER SHEARLING 560 GSM