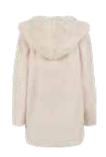

## **LADIES HOODED TEDDY COAT**

SHELL FABRIC 1 100% POLYESTER FAKE RABBIT FUR 420 GSM,LINING 1 100% POLYESTER 230T TAFFETA 68 GSM