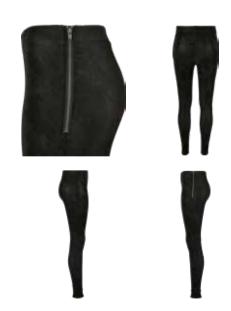

## LADIES CAMO TECH MESH LEGGINGS

SUGG. RETAIL PRICE

SHELL FABRIC 1 23% ELASTANE STRETCH JERSEY 250 GSM,

SHELL FABRIC 1 77% POLYESTER STRETCH JERSEY 250 GSM,

SHELL FABRIC 2 10% ELASTANE MESH 180 GSM,

SHELL FABRIC 2 90% POLYESTER MESH 180 GSM

XS-5XL

wood digital camo

dark digital camo