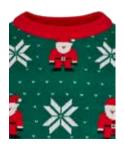

#### HO HO HO SWEATER

SUGG. RETAIL PRICE

SHELL FABRIC 1 100% POLYACRYLIC YARN 1 7GG GSM. SHELL FABRIC 2 60% COTTON YARN 2 7GG GSM. SHELL FABRIC 2 40% POLYACRYLIC YARN 2 7GG GSM. SHELL FABRIC 3 100% NYLON YARN 3