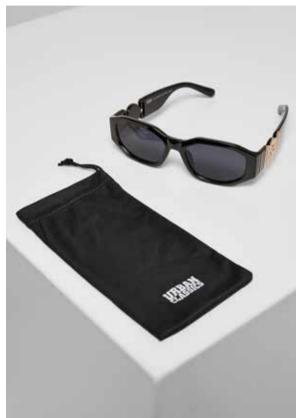

## **SUNGLASSES KIEV**

SUGG. RETAIL PRICE

SHELL FABRIC 1 80% POLYCARBONATE 20% BRASS