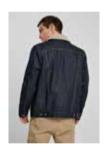

# SHERPA LINED JEANS JACKET

73

SHELL FABRIC 1 100% COTTON DENIM 11 OZ., LINING 1 100% POLYESTER SHERPA

light denim/loam