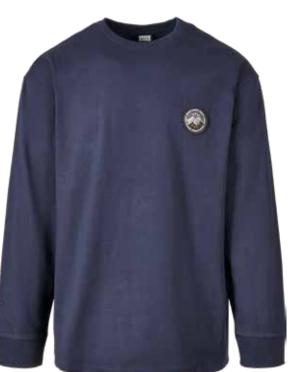

#### **HIKING PATCH LS**

SUGG. RETAIL PRICE

202085

SHELL FABRIC 1 100% COTTON SINGLE JERSEY 220 GSM

asphalt