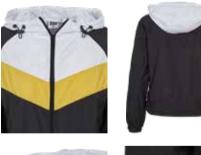

# CAMO MIX PULL OVER JACKET

SUGG. RETAIL PRICE

SHELL FABRIC 1 100% POLYESTER T 400 POLYESTER 173 GSM, LINING 1 100% POLYESTER SHERPA 230 GSM, LINING 2 100% POLYESTER 230 T TAFFETA 68 GSM, PADDING 100% POLYESTER SLEEVE 800 POLYESTER PADDING