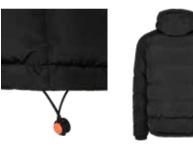

#### **PUFFER PARKA**

SUGG. RETAIL PRICE

2020525

SHELL FABRIC 1 43% POLYESTER 50D X 40D TWILL COATING, SHELL FABRIC 1 57% NYLON 50D X 40D TWILL COATING, LINING 1 100% POLYESTER TAFFETA 68 GSM

HOODED PUFFER JACKET