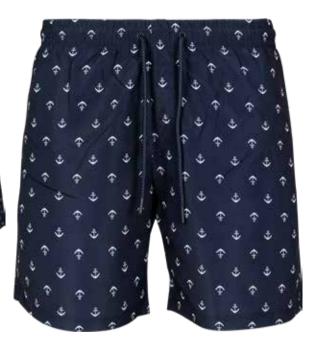

## **PATTERN SWIM SHORTS**

SHELL FABRIC 1 100% POLYESTER TASLON 100GSM, LINING 1 100% POLYESTER MESH 75GSM

### XS-6XL

blue flower

blk/tropical

black/rose

bandana aop

**PANTS** 

131

firered/rose

flamingo

flamingo aop

hibiscus

island aop

lightblue/ice

map aop

miami aop

palm leaves

palm/olive

palm/white

pineapple aop

scratch aop

subtile floral

yacht aop

132