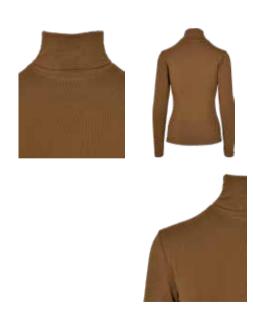

SEY 140GSM, CHARCOAL: SHELL FABRIC 1 40% POLYESTER SINGLE JERSEY 140GSM, SHELL FABRIC 2 60% COTTON SINGLE JERSEY

XS-5XL

140GSM





burgundy



babyblue

black

21



toffee

ultraviolet

white

### **RAGLAN CONTRAST TEE**







SUGG. RETAIL PRICE

SHELL FABRIC 1 100% COTTON SINGLE JERSEY 140 GSM, SHELL FABRIC 2 100% COTTON SINGLE JERSEY 140 GSM

S-5XL









## **LADIES ORGANIC EXTENDED SHOULDER TEE**









SUGG. RETAIL PRICE

SHELL FABRIC 1 100% COTTON ORGANIC COTTON, SINGLE JERSEY 140 GSM







### **LADIES FLOCK LACE TURTLE-NECK TEE**











SHELL FABRIC 1 95% COTTON SINGLE JERSEY 180 GSM,

SHELL FABRIC 1 5% ELASTANE SINGLE JERSEY SHELL FABRIC 2 94% POLYAMIDE FLOCK PRINT

LACE 174 GSM, SHELL FABRIC 2 6% ELASTANE FLOCK PRINT

LACE 174 GSM



## LADIES BASIC TURTLENECK L/S









SUGG. RETAIL PRICE

202085

SHELL FABRIC 1 95% COTTON STRETCH JERSEY 180 GSM,
SHELL FABRIC 1 5% ELASTANE STRETCH JERSEY





black

## **LADIES Y/D STRIPE TEE**







SUGG. RETAIL PRICE

SHELL FABRIC 1 100% COTTON SINGLE JERSEY 180 GSM







## **LADIES Y/D TURTLENECK L/S**









SUGG. RETAIL PRICE

SHELL FABRIC 1 100% COTTON SINGLE JERSEY 180 GSM







## LADIES EXTENDED SHOULDER TEE







SUGG. RETAIL PRICE

SHELL FABRIC 1 100% COTTON SINGLE JERSEY 140 GSM







## **OVERSIZED CHECKED GRUNGE SHIRT**















SUGG. RETAIL PRICE

SHELL FABRIC 1 100% COTTON FLANELL 180 GSM





#### **CHECKED CAMPUS SHIRT**















SHELL FABRIC 1 100% COTTON FLANELL 180 GSM





# PLAID QUILTED SHIRT JACKET











SUGG. RETAIL PRICE

SHELL FABRIC 1 100% COTTON FLANELL 175 GS