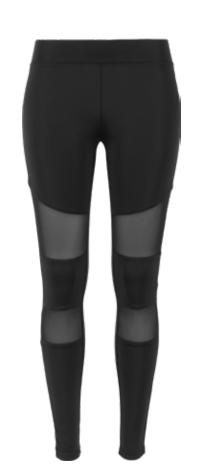

#### **LADIES TECH MESH LEGGINGS**

SUGG. RETAIL PRICE

SHELL FABRIC 1 20% ELASTANE TECH STRECH JERSEY 210GSM, SHELL FABRIC 1 80% POLYAMID TECH STRETCH

210GSM, SHELL FABRIC 2 10% ELASTANE MESH

SHELL FABRIC 2 90% POLYESTER MESH 180GSM

XS-5XL

dark olive

\* Price for regular size run. The prices for plus sizes are slightly higher.

148