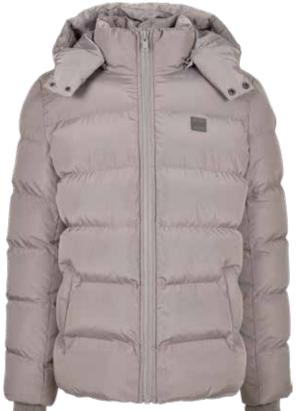

#### **PUFFER PARKA**

SUGG. RETAIL PRICE

2020525

SHELL FABRIC 1 43% POLYESTER 50D X 40D TWILL COATING, SHELL FABRIC 1 57% NYLON 50D X 40D TWILL COATING, LINING 1 100% POLYESTER TAFFETA 68 GSM

HOODED PUFFER JACKET

SUGG. RETAIL PRICE

SHELL FABRIC 1 100% POLYESTER 75D MATTE 139 GSM, LINING 1 100% POLYESTER 230T TAFFETA 68 GSM