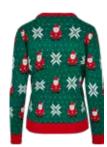

## NICOLAUS AND SNOWFLAKES SWEATER

nicolaus and snowflake aop

SUGG. RETAIL PRICE

SHELL FABRIC 1 100% POLYACRYLIC ACRYLIC KNIT