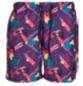

## **PATTERN SWIM SHORTS**

SHELL FABRIC 1 100% POLYESTER TASLON 100GSM, LINING 1 100% POLYESTER MESH 75GSM

### XS-6XL

blue flower

blk/tropical

black/rose

bandana aop

**PANTS** 

131

firered/rose

flamingo

flamingo aop

hibiscus

island aop

lightblue/ice

map aop

miami aop

palm leaves

palm/olive

palm/white

pineapple aop

scratch aop

subtile floral

yacht aop

132