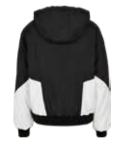

# CAMO MIX PULL OVER JACKET

SUGG. RETAIL PRICE

SHELL FABRIC 1 100% POLYESTER T 400 POLYESTER 173 GSM, LINING 1 100% POLYESTER SHERPA 230 GSM, LINING 2 100% POLYESTER 230 T TAFFETA 68 GSM, PADDING 100% POLYESTER SLEEVE 800 POLYESTER PADDING

# BASIC PULL OVER JACKET

SUGG. RETAIL PRICE

SHELL FABRIC 1 100% POLYESTER 50D HIGH F 78GSM, LINING 1 100% POLYESTER BIG HOE MESH 130GSM, LINING 2 100% POLYESTER TAFFETA 69GSM

#### XS-5XL

white

olive

fire red

chrome yellow