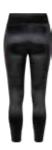

#### LADIES SHINY TECH MESH LEGGINGS

SUGG. RETAIL PRICE

SHELL FABRIC 1 95% POLYESTER SHINY STRETCH JERSEY 240 GSM,

SHELL FABRIC 15% ELASTANE SHINY STRETCH JERSEY 240 GSM,

SHELL FABRIC 2 90% POLYESTER MESH 180 GSM, SHELL FABRIC 2 10% ELASTANE MESH

SHELL FABRIC 2 10% ELASTANE MESH 180 GSM

XS-5XL

TB1174