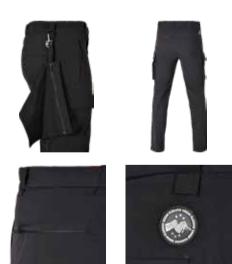

## LADIES HIGH WAIST CARGO PANTS

SUGG. RETAIL PRICE

SHELL FABRIC 1 98% COTTON STRETCH TWILL 320 GSM, SHELL FABRIC 1 2% ELASTANE STRETCH TWILL 320 GSM

lightshadow