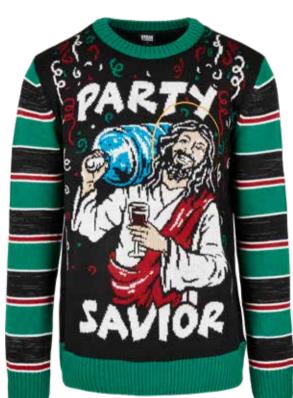

## SAVIOR CHRISTMAS SWEATER

SUGG. RETAIL PRICE

2020209

47

SHELL FABRIC 1 100% POLYACRYLIC YARN 1 7GG GSM, SHELL FABRIC 2 60% COTTON YARN 2 7GG GSM, SHELL FABRIC 2 40% POLYACRYLIC YARN 2 7GG GSM