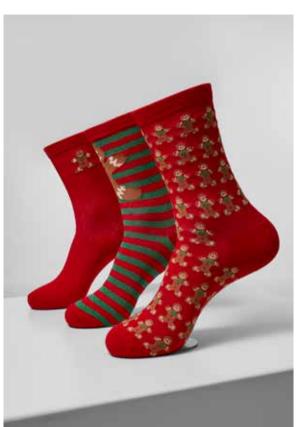

### CHRISTMAS GINGERBREAD LUREX SOCKS 3-PACK

SHELL FABRIC 1: 70% COTTON 27% POLYESTER 3% ELASTANE