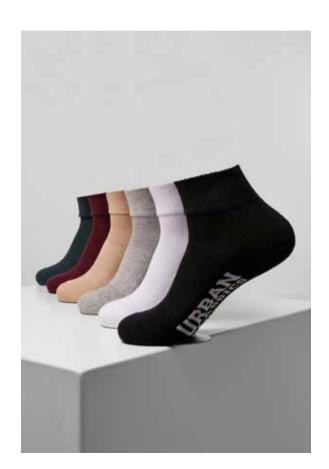

#### **LADIES COLLEGE SOCKS**

SUGG. RETAIL PRICE

SHELL FABRIC 1 3% ELASTANE YARN, SHELL FABRIC 1 97% POLYESTER YARN

36-39 - 40-42