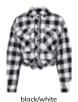

## LADIES PADDED 2-TONE BATWING JACKET

black/white

SUGG. RETAIL PRICE

SHELL FABRIC 1 100% NYLON NYLON CRINCLE 90 GSM, LINING 1 100% POLYESTER TAFFETA 68 GSM, LINING 100% POLYESTER COTTON FILLING