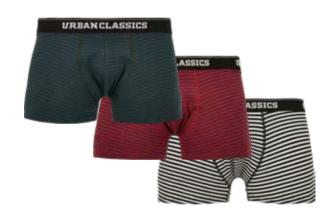

#### **ORGANIC BOXER SHORTS 3-PACK**

SUGG. RETAIL PRICE

151

SHELL FABRIC 1 95% COTTON STRETCH JERSEY 160 GSM, SHELL FABRIC 1 5% POLYESTER STRETCH JERSEY 160 GSM

white/navy/black

DRESSES

#### **BOXER SHORTS** 3-PACK

SUGG. RETAIL PRICE

SHELL FABRIC 1 95% COTTON STRETCH JERSEY 160 GSM, SHELL FABRIC 1 5% POLYESTER STRETCH JERSEY 160 GSM

S-XXL