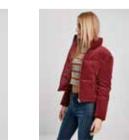

## LADIES CORDUROY PUFFER JACKET

SUGG. RETAIL PRICE

2020289

115

LINING 1 100% POLYESTER TAFFETA
68 GSM.
PADDING 100% POLYESTER COTTON WOOL
FÜR BODY
240 GSM.
PADDING 2 100% POLYESTER COTTON WOOL
FÜR SLEEVE
180 GSM.

SHELL FABRIC 1 100% COTTON CORDUROY

230 GSM XS-5XL

toffee

black