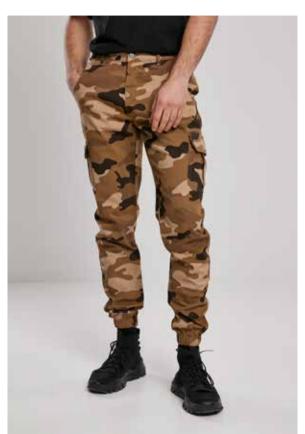

## CAMO CARGO JOGGING PANTS 2.0

SUGG. RETAIL PRICE

LINING 1 25% COTTON 150 GSM, SHELL FABRIC 1 2% ELASTANE AOP STRETCHTWILL 310 GSM, SHELL FABRIC 1 98% COTTON AOP STRETCHTWILL 310 GSM