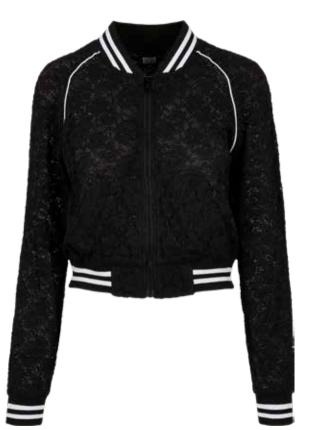

#### **LADIES LACE COLLEGE BLOUSON**

SHELL FABRIC 1 94% POLYAMIDE ELASTIC LACE 140 GSM,

SHELL FABRIC 1 6% ELASTANE ELASTIC LACE 140 GSM