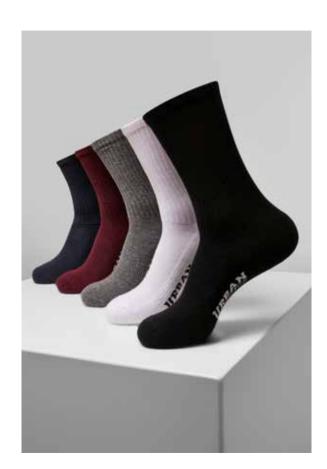

#### LOGO SPORT SOCKS 5-PACK

SHELL FABRIC 1: 80% COTTON 17% POLYESTER 3% ELASTANE