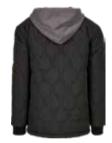

# QUILTED HOODED JACKET

SUGG. RETAIL PRICE

2020249

SHELL FABRIC 1 100% POLYESTER QUILTED 50D HIGH F PEACHED 72 GSM,

SHELL FABRIC 2 35% POLYESTER FRENCH TERRY 300 GSM, SHELL FABRIC 2 65% COTTON FRENCH TERRY

300 GSM, LINING 1 100% POLYESTER TAFFETA 68 GSM,

PADDING 100% POLYESTER COTTON WOOL

dark olive