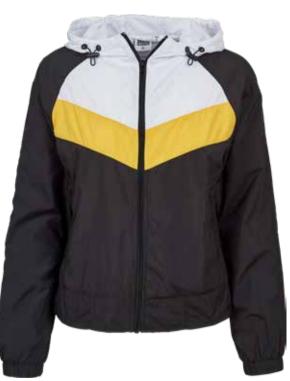

# LADIES 3-TONE WINDBREAKER

SUGG. RETAIL PRICE

2020129

SHELL FABRIC 1 100% POLYESTER 50D HIGH F 78GSM, LINING 1 100% POLYESTER BIG HOLE MESH 75GSM, LINING 2 100% POLYESTER TAFFETA 69GSM

navy/white/fire red