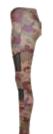

## LADIES CAMO TECH MESH LEGGINGS

SUGG. RETAIL PRICE

SHELL FABRIC 1 23% ELASTANE STRETCH JERSEY 250 GSM,

SHELL FABRIC 1 77% POLYESTER STRETCH JERSEY 250 GSM,

SHELL FABRIC 2 10% ELASTANE MESH 180 GSM,

SHELL FABRIC 2 90% POLYESTER MESH 180 GSM

XS-5XL

wood digital camo

dark digital camo