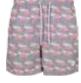

## **PATTERN SWIM SHORTS**

SHELL FABRIC 1 100% POLYESTER TASLON 100GSM, LINING 1 100% POLYESTER MESH 75GSM

### XS-6XL

blue flower

blk/tropical

black/rose

bandana aop

**PANTS** 

131

firered/rose

flamingo

flamingo aop

hibiscus

island aop

lightblue/ice

map aop

miami aop

palm leaves

palm/olive

palm/white

pineapple aop

scratch aop

subtile floral

yacht aop

132