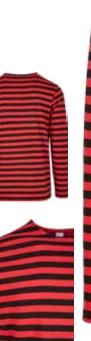

#### **STRIPE TEE**

SUGG. RETAIL PRICE

SHELL FABRIC 1 100% COTTON SINGLE JERSEY, YARN DYED 180 GSM

10

TB3085

**ORGANIC** 

**BASIC TEE** 

olive