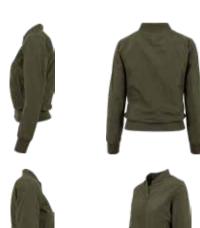

# LIGHT BOMBER JACKET

SUGG. RETAIL PRICE

SHELL FABRIC 1 100% POLYESTER TERYLENE 50D 78GSM, LINING 1 100% POLYESTER 230T TAFFETA 63GSM

#### S-XXL

navy

darkgrey

dark olive

burgundy