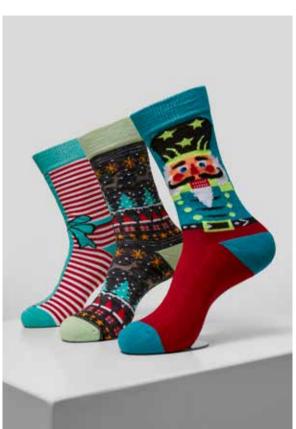

#### CHRISTMAS NUTCRACKER SOCKS 3-PACK

175

SHELL FABRIC 1: 75% COTTON 23% POLYESTER 2% ELASTANE

176