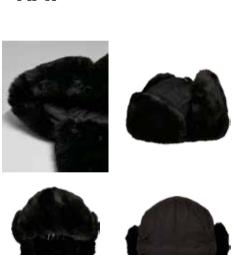

# NYLON TRAPPER HAT

193

SUGG. RETAIL PRICE

SHELL FABRIC 1: 100% NYLON, SHELL FABRIC 2: 100% POLYESTER