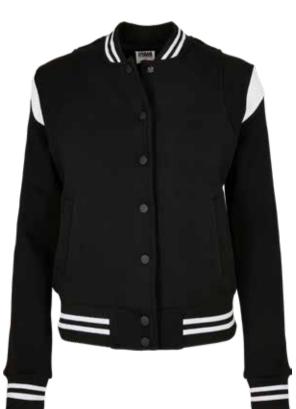

#### **BLANK HOODY**

SUGG. RETAIL PRICE

2020169

SHELL FABRIC 1 65% COTTON BRUSHED FLEECE 380 GSM, SHELL FABRIC 1 35% POLYESTER BRUSHED FLEFCE 380 GSM

burgundy