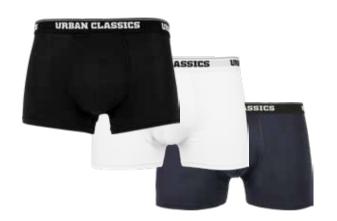

#### **ORGANIC BOXER SHORTS 3-PACK**

SUGG. RETAIL PRICE

151

SHELL FABRIC 1 95% COTTON STRETCH JERSEY 160 GSM, SHELL FABRIC 1 5% POLYESTER STRETCH JERSEY 160 GSM

white/navy/black

DRESSES

#### **BOXER SHORTS** 3-PACK

SUGG. RETAIL PRICE

SHELL FABRIC 1 95% COTTON STRETCH JERSEY 160 GSM, SHELL FABRIC 1 5% POLYESTER STRETCH JERSEY 160 GSM

S-XXL