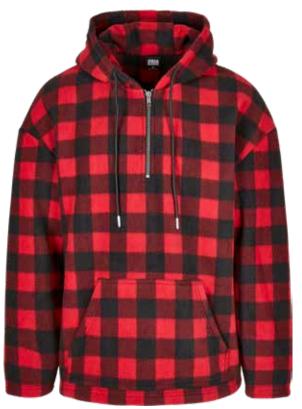

# PATTERNED POLAR FLEECE HALF ZIP HOODY

SUGG. RETAIL PRICE

SHELL FABRIC 1 100% POLYESTER POLAR FLEECE 260 GSM