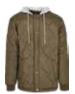

# LADIES SWEAT PARKA

SUGG. RETAIL PRICE

SHELL FABRIC 1 63% COTTON HALF BRUSHED FLEECE 300 GSM, SHELL FABRIC 1 37% POLYESTER HALF BRUS-HED FLEECE 300 GSM