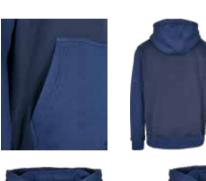

#### **BLANK HOODY**

SUGG. RETAIL PRICE

2020169

SHELL FABRIC 1 65% COTTON BRUSHED FLEECE 380 GSM, SHELL FABRIC 1 35% POLYESTER BRUSHED FLEFCE 380 GSM

burgundy