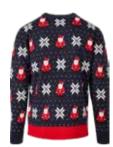

## NICOLAUS AND SNOWFLAKES SWEATER

nicolaus and snowflake aop

SUGG. RETAIL PRICE

SHELL FABRIC 1 100% POLYACRYLIC ACRYLIC KNIT