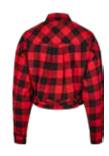

### **LADIES CHECK OVERSHIRT**

SUGG. RETAIL PRICE

SHELL FABRIC 1 100% COTTON FLANELL 200 GSM