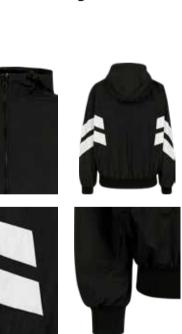

# 2-TONE FAKE RAGLAN HOODY

SUGG. RETAIL PRICE

2020169

SHELL FABRIC 1 65% COTTON BRUSHED FLEECE 300 GSM, SHELL FABRIC 1 35% POLYESTER BRUSHED FLEFCE 300 GSM

black/charcoal

midground/darkground