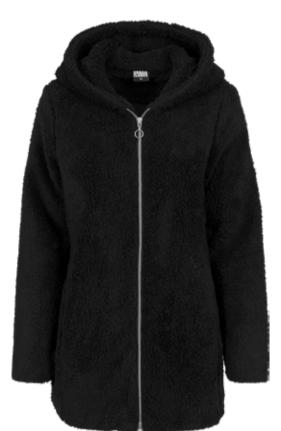

SHELL FABRIC 1 100% POLYESTER 150D\*150D POLYESTER MEMORY 120 GSM, LINING 1 100% POLYESTER POLAR FLEECE 150 GSM, LINING 2 100% POLYESTER TAFFETA 68 GSM



108

#### LADIES HOODED FEATHER CARDIGAN











SUGG. RETAIL PRICE

SHELL FABRIC 1 51% POLYACRYLIC FEATHER YARN , SHELL FABRIC 1 49% NYLON FEATHER YARN





summerolive

## LADIES FEATHER CARDIGAN













109

SHELL FABRIC 1 51% POLYACRYLIC FEATHER YARN , SHELL FABRIC 1 49% NYLON FEATHER YARN









110

## **LONG HOODED OPEN EDGE CARDIGAN**









SHELL FABRIC 1 100% COTTON LOOSE TERRY 240GSM, CHARCOAL: SHELL FABRIC 1 40% POLYESTER LOOSE TERRY 240GSM, SHELL FABRIC 1 60% COTTON LOOSE TERRY 240GSM







charcoal

burgundy

ACCESSORIES UNDERWEAR PANTS JACKETS HOODIES CREWNECKS DRESSES SHIRTS

# TB1755 LADIES SHERPA JACKET









SUGG. RETAIL PRICE

SHELL FABRIC 1 100% POLYESTER SHERPA 310GSM, LINING 1 100% POLYESTER TAFFETA 70GSM





sand



112

## **LADIES HOODED TEDDY COAT**















SHELL FABRIC 1 100% POLYESTER FAKE RABBIT FUR 420 GSM,LINING 1 100% POLYESTER 230T TAFFETA 68 GSM







## LADIES OVER-SIZED SHERPA COAT











113

SUGG. RETAIL PRICE 202028

SHELL FABRIC 1 100% POLYESTER SHERPA 350 GSM, LINING 1 100% POLYESTER 230T TAFFETA 69 CSM



midground

114

## LADIES SHERPA MIX PUFFER JACKET











SUGG. RETAIL PRICE

SHELL FABRIC 1 100% POLYESTER SHERPA 350 GSM,

SHELL FABRIC 2 100% NYLON NYLON TWILL 90 GSM, LINING 1 100% POLYESTER 230 T TAFFETA

68 GSM, PADDING 100% POLYESTER COTTON WOOL



## LADIES CORDUROY PUFFER JACKET











SUGG. RETAIL PRICE

2020289

115

LINING 1 100%