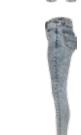

## TB3076 **SLIM FIT JEANS**

black washed

UGG. RETAIL PRICE

SHELL FABRIC 1 2% ELASTANE STRETCHDENIM 9,5 OZ., SHELL FABRIC 1 98% COTTON STRETCHDENIM

28/32 - 40/34

## **LOOSE FIT JEANS**

117

SUGG. RETAIL PRICE

SHELL FABRIC 1 100% COTTON DENIM 11 OZ. 370 GSM

28/32 - 40/34

light skyblue acid washed