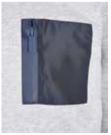

## **SWEAT CREWNECK**

SUGG. RETAIL PRICE

SHELL FABRIC 1 37% POLYESTER HALF BRUS-HED FLEECE 300GSM, SHELL FABRIC 1 63% COTTON HALF BRUSHED FLEECE 300GSM