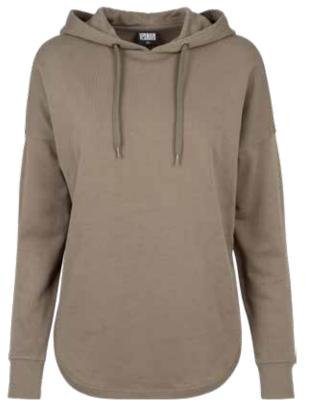

#### **LADIES HOODY**

SUGG. RETAIL PRICE

2020129

SHELL FABRIC 1 63% COTTON HALF BRUSHED FLEECE 300 GSM, SHELL FABRIC 1 37% POLYESTER HALF BRUSHED FLEECE 300 GSM

warm sand

toffee

lightgrey

#### **LADIES ORGANIC HOODY**

SUGG. RETAIL PRICE

SHELL FABRIC 1 100% COTTON BRUSHED FLEECE ORGANIC COTTON 300 GSM