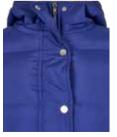

#### **PUFFER PARKA**

SUGG. RETAIL PRICE

2020525

SHELL FABRIC 1 43% POLYESTER 50D X 40D TWILL COATING, SHELL FABRIC 1 57% NYLON 50D X 40D TWILL COATING, LINING 1 100% POLYESTER TAFFETA 68 GSM

HOODED PUFFER JACKET