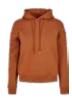

#### **LADIES HOODY**

SUGG. RETAIL PRICE

2020129

SHELL FABRIC 1 63% COTTON HALF BRUSHED FLEECE 300 GSM, SHELL FABRIC 1 37% POLYESTER HALF BRUSHED FLEECE 300 GSM

warm sand

toffee

lightgrey