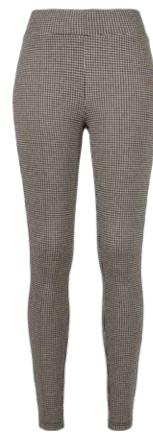

# LADIES VICHY CHECK HIGH WAIST LEGGINGS

19,90 €\*

143

SUGG. RETAIL PRICE

CHECKER FABRIC

202085

370 GSM, SHELL FABRIC 1 27% POLYESTER YARN DYED CHECKER FABRIC 370 GSM, SHELL FABRIC 1 17% POLYAMIDE YARN DYED CHECKER FABRIC 370 GSM,

SHELL FABRIC 1 50% VISCOSE YARN DYFD.

SHELL FABRIC 1 6% ELASTANE YARN DYED CHECKER FABRIC 370 GSM

XS-5XL

144