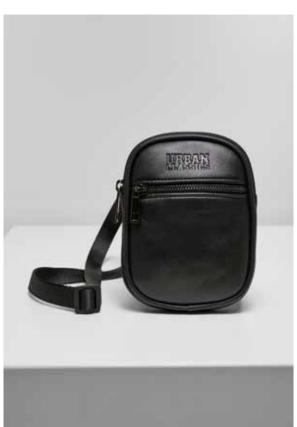

## LADIES HIGH WAIST CARGO CORDUROY PANTS

137

SUGG. RETAIL PRICE

SHELL FABRIC 1 2% ELASTANE STRETCH CORDURCY 21W 280 GSM, SHELL FABRIC 1 98% COTTON STRETCH CORDURCY 21W 280 GSM

26-31

black

138