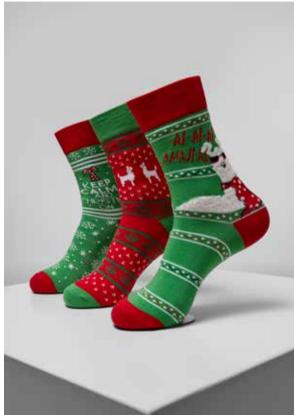

#### CHRISTMAS NUTCRACKER SOCKS 3-PACK

175

SHELL FABRIC 1: 75% COTTON 23% POLYESTER 2% ELASTANE

176

#### **CHRISTMAS LAMA SOCKS 3-PACK**

SUGG. RETAIL PRICE

SHELL FABRIC 1: 75% COTTON 23% POLYESTER 2% ELASTANE

### CHRISTMAS GINGERBREAD LUREX SOCKS 3-PACK

SHELL FABRIC 1: 70% COTTON 27% POLYESTER 3% ELASTANE