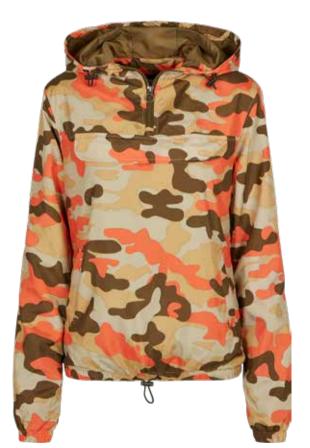

## LADIES CAMO PULL OVER JACKET

SUGG. RETAIL PRICE

SHELL FABRIC 1 100% POLYESTER 50D HIGH F 78GSM, LINING 1 100% POLYESTER 230T TAFFETA 64GSM

wood carrio

sand camo

darkcamo