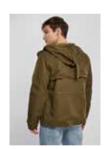

# LADIES SWEAT PARKA

SUGG. RETAIL PRICE

SHELL FABRIC 1 63% COTTON HALF BRUSHED FLEECE 300 GSM, SHELL FABRIC 1 37% POLYESTER HALF BRUS-HED FLEECE 300 GSM