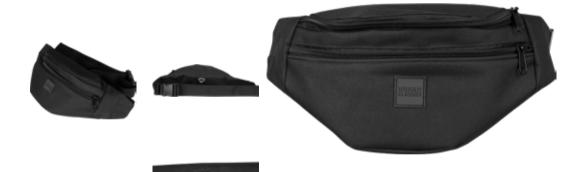

## **LADIES HIGH WAIST CAMO CARGO PANTS**

SUGG. RETAIL PRICE

SHELL FABRIC 1 2% ELASTANE AOP PIGMENTDYE STRETCHWILL 310GSM,

SHELL FABRIC 1 98% COTTON AOP PIGMENTDYE STRETCHWILL

310GSM, LINING 1 25% COTTON 150GSM,