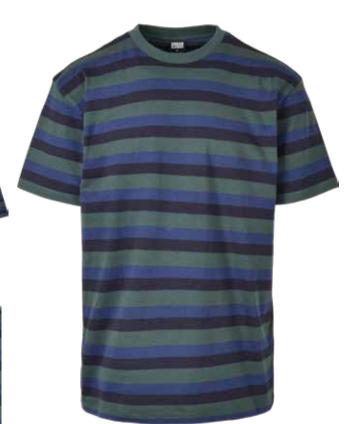

#### **STRIPE TEE**

SUGG. RETAIL PRICE

SHELL FABRIC 1 100% COTTON SINGLE JERSEY, YARN DYED 180 GSM

10

TB3085

**ORGANIC** 

**BASIC TEE** 

olive