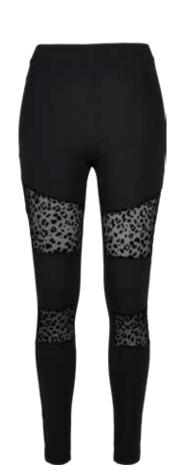

# LADIES FLOCK LACE INSET LEGGINGS

141

SUGG. RETAIL PRICE

2020109

SHELL FABRIC 1 96% COTTON SINGLE JERSEY 225 GSM, SHELL FABRIC 1 4% ELASTANE SINGLE JERSEY 225 GSM

SHELL FABRIC 2 94% POLYAMIDE FLOCK PRINT LACE 174 GSM,

SHELL FABRIC 2 6% ELASTANE FLOCK PRINT LACE 174 GSM