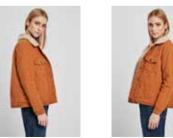

# LADIES OVERSIZE SHERPA CORDUROY JACKET

RETAIL PRICE

SHELL FABRIC 1 100% COTTON CORDUROY 11 WALES 280 GSM, LINING 1 100% POLYESTER SHERPA 380 GSM

toffee/beige