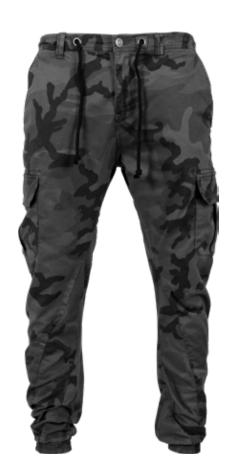

## CAMO CARGO JOGGING PANTS 2.0

SUGG. RETAIL PRICE

LINING 1 25% COTTON 150 GSM, SHELL FABRIC 1 2% ELASTANE AOP STRETCHTWILL 310 GSM, SHELL FABRIC 1 98% COTTON AOP STRETCHTWILL 310 GSM