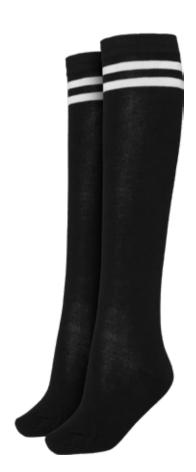

#### **LADIES COLLEGE SOCKS**

SUGG. RETAIL PRICE

SHELL FABRIC 1 3% ELASTANE YARN, SHELL FABRIC 1 97% POLYESTER YARN

36-39 - 40-42