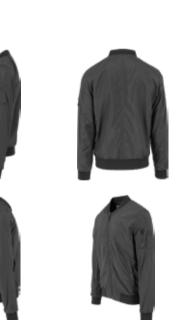

# LIGHT BOMBER JACKET

SUGG. RETAIL PRICE

SHELL FABRIC 1 100% POLYESTER TERYLENE 50D 78GSM, LINING 1 100% POLYESTER 230T TAFFETA 63GSM

#### S-XXL

navy

darkgrey

dark olive

burgundy