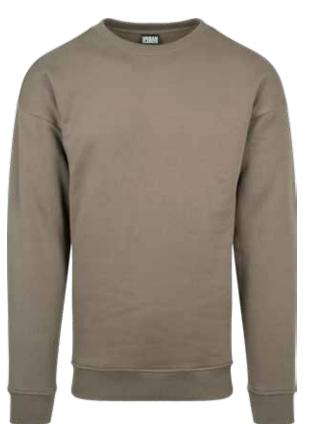

## **SWEAT CREWNECK**

SUGG. RETAIL PRICE

SHELL FABRIC 1 37% POLYESTER HALF BRUS-HED FLEECE 300GSM, SHELL FABRIC 1 63% COTTON HALF BRUSHED FLEECE 300GSM