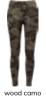

## LADIES CAMO TECH MESH LEGGINGS

SUGG. RETAIL PRICE

SHELL FABRIC 1 23% ELASTANE STRETCH JERSEY 250 GSM,

SHELL FABRIC 1 77% POLYESTER STRETCH JERSEY 250 GSM,

SHELL FABRIC 2 10% ELASTANE MESH 180 GSM,

SHELL FABRIC 2 90% POLYESTER MESH 180 GSM

XS-5XL

wood digital camo

dark digital camo