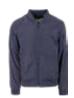

# LIGHT BOMBER JACKET

SUGG. RETAIL PRICE

SHELL FABRIC 1 100% POLYESTER TERYLENE 50D 78GSM, LINING 1 100% POLYESTER 230T TAFFETA 63GSM

#### S-XXL

navy

darkgrey

dark olive

burgundy