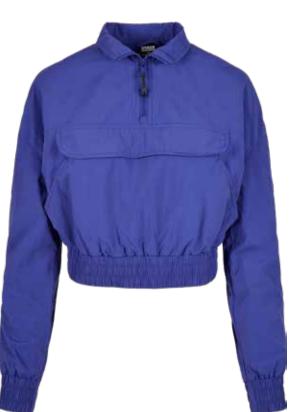

# **LADIES CROPPED CRINKLE NYLON PULL OVER JACKET**

SUGG. RETAIL PRICE

SHELL FABRIC 1 100% POLYESTER 260T

LINING 1 100% POLYESTER MESH 130 GSM, LINING 2 100% POLYESTER 230T TAFFETA 68 GSM

70D\*70D.

midground