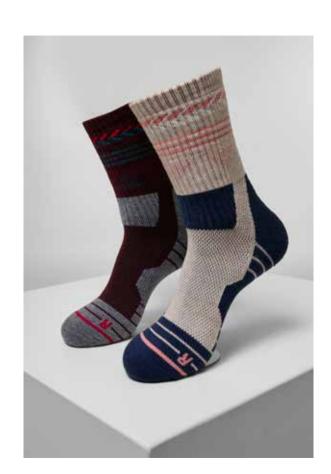

### **HIKING PERFORMANCE SOCKS 2-PACK**

SHELL FABRIC 1: 48% POLYESTER 21% NYLON 17% ACRYLIC 8% ELASTANE 6% WOOL

172