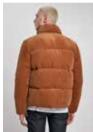

## LADIES CORDUROY PUFFER JACKET

SUGG. RETAIL PRICE

2020289

115

LINING 1 100% POLYESTER TAFFETA
68 GSM.
PADDING 100% POLYESTER COTTON WOOL
FÜR BODY
240 GSM.
PADDING 2 100% POLYESTER COTTON WOOL
FÜR SLEEVE
180 GSM.

SHELL FABRIC 1 100% COTTON CORDUROY

230 GSM XS-5XL

toffee

black