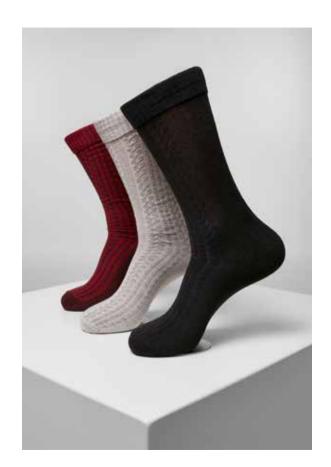

#### **COSY JAQUARD SOCKS 3-PACK**

SHELL FABRIC 1: 66% COTTON 27% POLYESTER 5% VISCOSE 2% ELASTANE

**PANTS** 

**TB3744** 

# STRIPES AND DOTS SOCKS 5-PACK

173

SHELL FABRIC 1: 68% COTTON 30% POLYESTER 2% ELASTANE

174