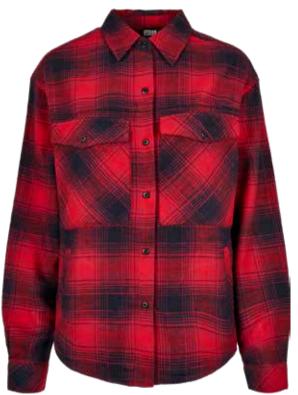

### **LADIES CHECK OVERSHIRT**

SUGG. RETAIL PRICE

SHELL FABRIC 1 100% COTTON FLANELL 200 GSM