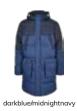

# COLORBLOCK BUBBLE JACKET

SUGG. RETAIL PRICE

2020369

SHELL FABRIC 1 100% POLYESTER 50D HIGH F 78 GSM, LINING 1 100% POLYESTER 230 T TAFFETA 68

LINING 100% POLYESTER COTTON FILLING

S-5XL

midnightnavy/darkblue