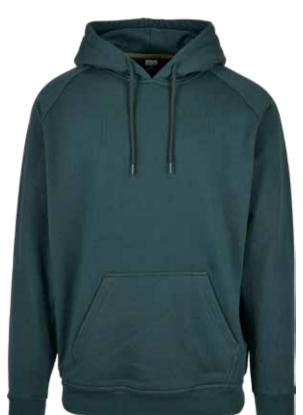

#### **BLANK HOODY**

SUGG. RETAIL PRICE

2020169

SHELL FABRIC 1 65% COTTON BRUSHED FLEECE 380 GSM, SHELL FABRIC 1 35% POLYESTER BRUSHED FLEFCE 380 GSM

burgundy