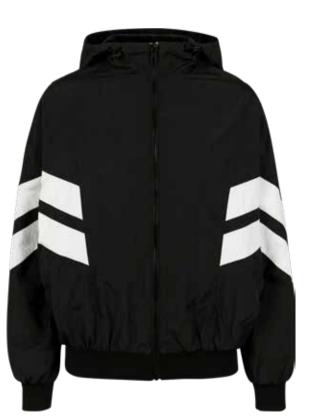

# 2-TONE FAKE RAGLAN HOODY

SUGG. RETAIL PRICE

2020169

SHELL FABRIC 1 65% COTTON BRUSHED FLEECE 300 GSM, SHELL FABRIC 1 35% POLYESTER BRUSHED FLEFCE 300 GSM

black/charcoal

midground/darkground