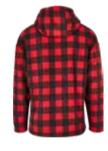

#### **BLANK HOODY**

SUGG. RETAIL PRICE

2020169

SHELL FABRIC 1 65% COTTON BRUSHED FLEECE 380 GSM, SHELL FABRIC 1 35% POLYESTER BRUSHED FLEFCE 380 GSM

burgundy