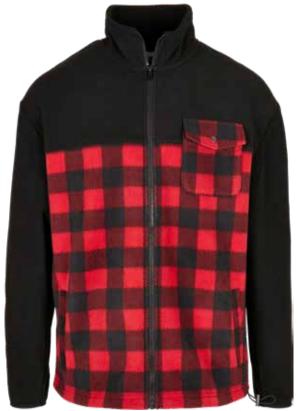

TB3805

PLAID TEDDY LINED SHIRT JACKET

77

SUGG. RETAIL PRICE

SHELL FABRIC 1 100% POLYESTER POLAR FLEECE 180 GSM, LINING 1 100% POLYESTER 230T TAFFETA 68 GSM