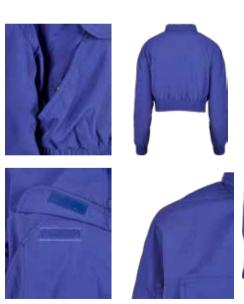

# **LADIES CROPPED CRINKLE NYLON PULL OVER JACKET**

SUGG. RETAIL PRICE

SHELL FABRIC 1 100% POLYESTER 260T

LINING 1 100% POLYESTER MESH 130 GSM, LINING 2 100% POLYESTER 230T TAFFETA 68 GSM

70D\*70D.

midground