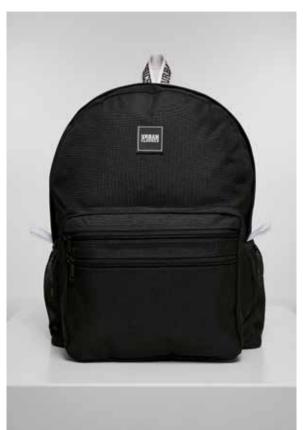

SUGG. RETAIL PRICE



#### **BOXER SHORTS** 3-PACK







SUGG. RETAIL PRICE





### **BOXER SHORTS** 3-PACK







155

SUGG. RETAIL PRICE



#### **BOXER SHORTS** 3-PACK







SUGG. RETAIL PRICE

SHELL FABRIC 1 95% COTTON STRETCH JERSEY 160 GSM, SHELL FABRIC 1 5% POLYESTER STRETCH JERSEY 160 GSM

S-XXL



#### **BOXER SHORTS** 3-PACK







SUGG. RETAIL PRICE



#### **BOXER SHORTS 5-PACK**







SUGG. RETAIL PRICE

2020149



#### **BOXER SHORTS 5-PACK**







159

SUGG. RETAIL PRICE

2020149





# LADIES FLOCK LACE BODY













SUGG. RETAIL PRICE

SHELL FABRIC 1 94% POLYAMIDE FLOCK PRINT LACE 174 GSM, SHELL FABRIC 1 6% ELASTANE FLOCK PRINT

LACE 174 GSM, LINING 1 95% COTTON LINING IN CROTCH 155

LINING 1 5% ELASTANE LINING IN CROTCH 155 GSM



#### **BASIC BACKPACK**













PRICE 2020129





162

#### **IMITATION LEATHER SHOULDER BAG**















#### IMITATION LEATHER NECKPOUCH

















164

### **IMITATION LEATHER DOUBLE ZIP SHOULDER BAG**

















# DOUBLE-ZIP SHOULDER BAG



100% POLYESTER



165

SHELL FABRIC 1 100% POLYESTER, LINING 1







#### **LIGHT WEIGHT HIKING BACKPACK**















SHELL FABRIC 1: 100% POLYESTER

onesize

# SOFT TRAVELLER BAG



















#### **HIGH SNEAKER SOCKS 6-PACK**







SHELL FABRIC 1: 80% COTTON 17% POLYESTER 3% ELASTANE



#### LOGO SPORT SOCKS 5-PACK







SHELL FABRIC 1: 80% COTTON 17% POLYESTER 3% ELASTANE





#### **LADIES COLLEGE SOCKS**







SUGG. RETAIL PRICE

SHELL FABRIC 1 3% ELASTANE YARN, SHELL FABRIC 1 97% POLYESTER YARN

36-39 - 40-42



### **HIKING PERFORMANCE S