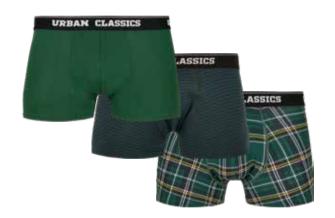

#### **ORGANIC BOXER SHORTS 3-PACK**

SUGG. RETAIL PRICE

151

SHELL FABRIC 1 95% COTTON STRETCH JERSEY 160 GSM, SHELL FABRIC 1 5% POLYESTER STRETCH JERSEY 160 GSM

white/navy/black

DRESSES

#### **BOXER SHORTS** 3-PACK

SUGG. RETAIL PRICE

SHELL FABRIC 1 95% COTTON STRETCH JERSEY 160 GSM, SHELL FABRIC 1 5% POLYESTER STRETCH JERSEY 160 GSM

S-XXL