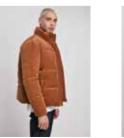

## LADIES CORDUROY PUFFER JACKET

SUGG. RETAIL PRICE

2020289

115

LINING 1 100% POLYESTER TAFFETA
68 GSM.
PADDING 100% POLYESTER COTTON WOOL
FÜR BODY
240 GSM.
PADDING 2 100% POLYESTER COTTON WOOL
FÜR SLEEVE
180 GSM.

SHELL FABRIC 1 100% COTTON CORDUROY

230 GSM XS-5XL

toffee

black