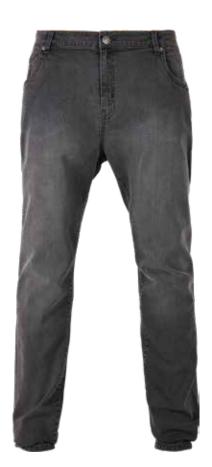

## TB3076 **SLIM FIT JEANS**

black washed

UGG. RETAIL PRICE

SHELL FABRIC 1 2% ELASTANE STRETCHDENIM 9,5 OZ., SHELL FABRIC 1 98% COTTON STRETCHDENIM

28/32 - 40/34