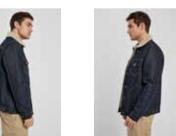

# SHERPA LINED JEANS JACKET

73

SHELL FABRIC 1 100% COTTON DENIM 11 OZ., LINING 1 100% POLYESTER SHERPA

light denim/loam