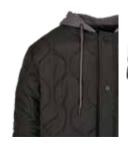

## OVERSIZED FROTTEE PATCH HOODY

SUGG. RETAIL PRICE

SHELL FABRIC 1 65% COTTON BRUSHED FLEECE 300 GSM, SHELL FABRIC 1 35% POLYESTER BRUSHED FLEFCE 300 GSM