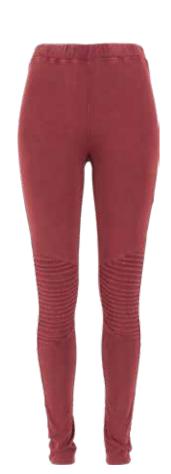

## LADIES CAMO TECH MESH LEGGINGS

SUGG. RETAIL PRICE

SHELL FABRIC 1 23% ELASTANE STRETCH JERSEY 250 GSM,

SHELL FABRIC 1 77% POLYESTER STRETCH JERSEY 250 GSM,

SHELL FABRIC 2 10% ELASTANE MESH 180 GSM,

SHELL FABRIC 2 90% POLYESTER MESH 180 GSM

XS-5XL

wood digital camo

dark digital camo