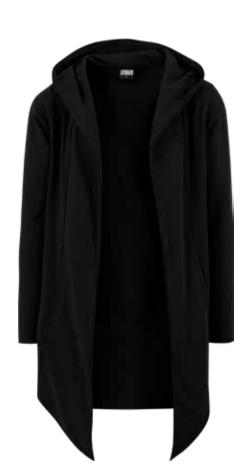

## **LONG HOODED OPEN EDGE CARDIGAN**

SHELL FABRIC 1 100% COTTON LOOSE TERRY 240GSM, CHARCOAL: SHELL FABRIC 1 40% POLYESTER LOOSE TERRY 240GSM, SHELL FABRIC 1 60% COTTON LOOSE TERRY 240GSM

charcoal

burgundy