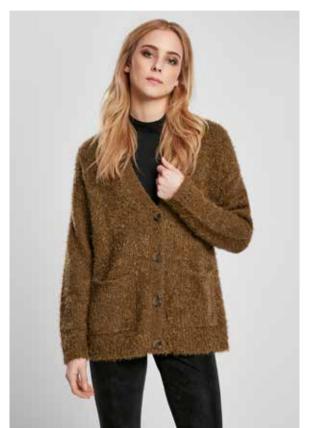

### **LADIES CLASSIC OVERSHIRT**

lightground

SUGG. RETAIL PRICE

SHELL FABRIC 1 2% ELASTANE SPECIAL BRUSH PROCESS FABRIC 420 GSM. SHELL FABRIC 1 10% VISCOSE SPECIAL BRUSH PROCESS FABRIC 420 GSM,

SHELL FABRIC 1 88% POLYESTER SPECIAL BRUSH PROCESS FABRIC 420 GSM