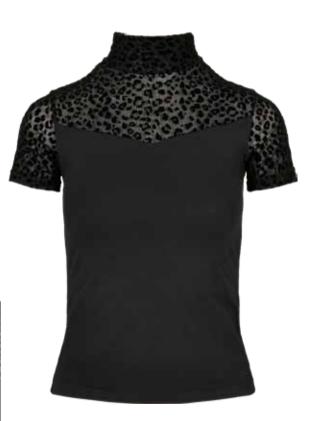

### **LADIES FLOCK LACE TURTLE-NECK TEE**

SHELL FABRIC 1 95% COTTON SINGLE JERSEY 180 GSM,

SHELL FABRIC 1 5% ELASTANE SINGLE JERSEY SHELL FABRIC 2 94% POLYAMIDE FLOCK PRINT

LACE 174 GSM, SHELL FABRIC 2 6% ELASTANE FLOCK PRINT