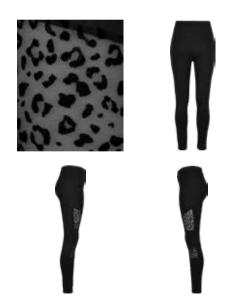

## LADIES CAMO TECH MESH LEGGINGS

SUGG. RETAIL PRICE

SHELL FABRIC 1 23% ELASTANE STRETCH JERSEY 250 GSM,

SHELL FABRIC 1 77% POLYESTER STRETCH JERSEY 250 GSM,

SHELL FABRIC 2 10% ELASTANE MESH 180 GSM,

SHELL FABRIC 2 90% POLYESTER MESH 180 GSM

XS-5XL

wood digital camo

dark digital camo