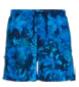

## **PATTERN SWIM SHORTS**

SHELL FABRIC 1 100% POLYESTER TASLON 100GSM, LINING 1 100% POLYESTER MESH 75GSM

### XS-6XL

blue flower

blk/tropical

black/rose

bandana aop

**PANTS** 

131

firered/rose

flamingo

flamingo aop

hibiscus

island aop

lightblue/ice

map aop

miami aop

palm leaves

palm/olive

palm/white

pineapple aop

scratch aop

subtile floral

yacht aop

132