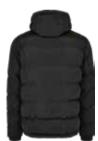

#### **PUFFER PARKA**

SUGG. RETAIL PRICE

2020525

SHELL FABRIC 1 43% POLYESTER 50D X 40D TWILL COATING, SHELL FABRIC 1 57% NYLON 50D X 40D TWILL COATING, LINING 1 100% POLYESTER TAFFETA 68 GSM

HOODED PUFFER JACKET