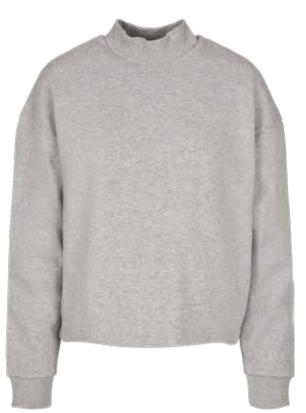

#### **ORGANIC BASIC CREW**

SUGG. RETAIL PRICE

SHELL FABRIC 1 100% COTTON ORGANIC COTTON - HALF BRUSHED FLEECE 300 GSM

grey