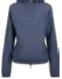

# QUILTED HOODED JACKET

SUGG. RETAIL PRICE

2020249

SHELL FABRIC 1 100% POLYESTER QUILTED 50D HIGH F PEACHED 72 GSM,

SHELL FABRIC 2 35% POLYESTER FRENCH TERRY 300 GSM, SHELL FABRIC 2 65% COTTON FRENCH TERRY

300 GSM, LINING 1 100% POLYESTER TAFFETA 68 GSM,

PADDING 100% POLYESTER COTTON WOOL

dark olive