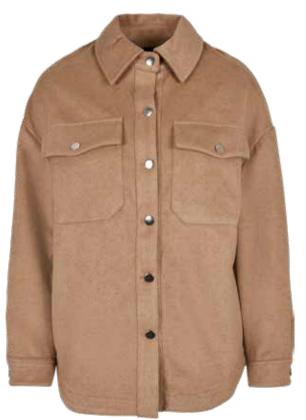

### **LADIES CLASSIC OVERSHIRT**

lightground

SUGG. RETAIL PRICE

SHELL FABRIC 1 2% ELASTANE SPECIAL BRUSH PROCESS FABRIC 420 GSM. SHELL FABRIC 1 10% VISCOSE SPECIAL BRUSH PROCESS FABRIC 420 GSM,

SHELL FABRIC 1 88% POLYESTER SPECIAL BRUSH PROCESS FABRIC 420 GSM