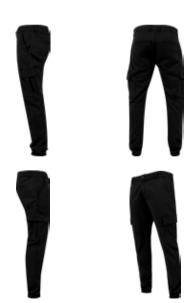

## CAMO CARGO JOGGING PANTS 2.0

SUGG. RETAIL PRICE

LINING 1 25% COTTON 150 GSM, SHELL FABRIC 1 2% ELASTANE AOP STRETCHTWILL 310 GSM, SHELL FABRIC 1 98% COTTON AOP STRETCHTWILL 310 GSM