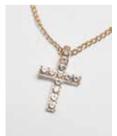

#### DIAMOND CROSS NECKLACE

SHELL FABRIC 1: 60% ZINC ALLOY 40% IRON

silver

DRESSES

**CREWNECKS** 

HOODIES

**JACKETS** 