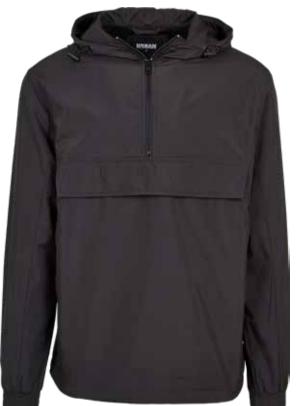

#### **PUFFER PARKA**

SUGG. RETAIL PRICE

2020525

SHELL FABRIC 1 43% POLYESTER 50D X 40D TWILL COATING, SHELL FABRIC 1 57% NYLON 50D X 40D TWILL COATING, LINING 1 100% POLYESTER TAFFETA 68 GSM

HOODED PUFFER JACKET