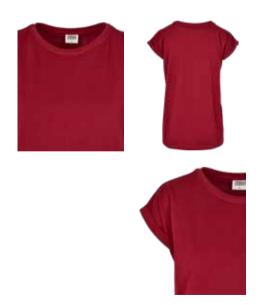

SUGG. RETAIL PRICE

19

SHELL FABRIC 1 100% COTTON SINGLE JERSEY 140GSM,

SHELL FABRIC 2 100% COTTON SINGLE JERSEY 140GSM, GREY: SHELL FABRIC 1 60% COTTON SINGLE JERSEY 140 GSM, SHELL FABRIC 1 40% POLYESTER SINGLE JERSEY

SHELL FABRIC 2 100% COTTON SINGLE JERSEY

140 GSM





charcoal/black

#### **SHAPED LONG TEE**







SUGG. RETAIL PRICE

SHELL FABRIC 1 100% COTTON SINGLE JERSEY 140GSM, CHARCOAL: SHELL FABRIC 1 40% POLYESTER SINGLE JERSEY 140GSM, SHELL FABRIC 2 60% COTTON SINGLE JERSEY

XS-5XL

140GSM





burgundy



babyblue

black

21



toffee

ultraviolet

white

### **RAGLAN CONTRAST TEE**







SUGG. RETAIL PRICE

SHELL FABRIC 1 100% COTTON SINGLE JERSEY 140 GSM, SHELL FABRIC 2 100% COTTON SINGLE JERSEY 140 GSM

S-5XL









## **LADIES ORGANIC EXTENDED SHOULDER TEE**









SUGG. RETAIL PRICE

SHELL FABRIC 1 100% COTTON ORGANIC COTTON, SINGLE JERSEY 140 GSM







### **LADIES FLOCK LACE TURTLE-NECK TEE**











SHELL FABRIC 1 95% COTTON SINGLE JERSEY 180 GSM,

SHELL FABRIC 1 5% ELASTANE SINGLE JERSEY SHELL FABRIC 2 94% POLYAMIDE FLOCK PRINT

LACE 174 GSM, SHELL FABRIC 2 6% ELASTANE FLOCK PRINT

LACE 174 GSM



## LADIES BASIC TURTLENECK L/S









SUGG. RETAIL PRICE

202085

SHELL FABRIC 1 95% COTTON STRETCH JERSEY 180 GSM,
SHELL FABRIC 1 5% ELASTANE STRETCH JERSEY





black

## **LADIES Y/D STRIPE TEE**







SUGG. RETAIL PRICE

SHELL FABRIC 1 100% COTTON SINGLE JERSEY 180 GSM







## **LADIES Y/D TURTLENECK L/S**









SUGG. RETAIL PRICE

SHELL FABRIC 1 100% COTTON SINGLE JERSEY 180 GSM







## LADIES EXTENDED SHOULDER TEE







SUG