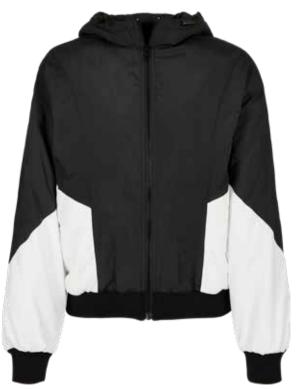

# CAMO MIX PULL OVER JACKET

SUGG. RETAIL PRICE

SHELL FABRIC 1 100% POLYESTER T 400 POLYESTER 173 GSM, LINING 1 100% POLYESTER SHERPA 230 GSM, LINING 2 100% POLYESTER 230 T TAFFETA 68 GSM, PADDING 100% POLYESTER SLEEVE 800 POLYESTER PADDING

# BASIC PULL OVER JACKET

SUGG. RETAIL PRICE

SHELL FABRIC 1 100% POLYESTER 50D HIGH F 78GSM, LINING 1 100% POLYESTER BIG HOE MESH 130GSM, LINING 2 100% POLYESTER TAFFETA 69GSM

#### XS-5XL

white

olive

fire red

chrome yellow