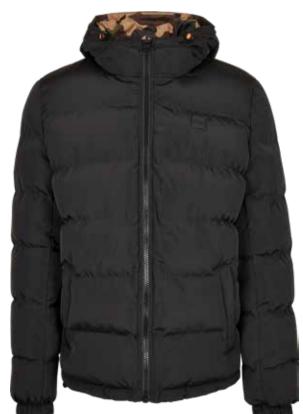

### **REVERSIBLE HOODED PUFFER JACKET**

SUGG. RETAIL PRICE

SHELL FABRIC 1 100% POLYESTER 75D MSTTE 139 GSM

UNDERWEAR ACCESSORIES