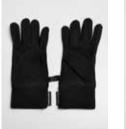

# PERFORMANCE WINTER GLOVES

SHELL FABRIC 1: 100% POLYESTER, SHELL FABRIC 2: 100% POLYURETHANE