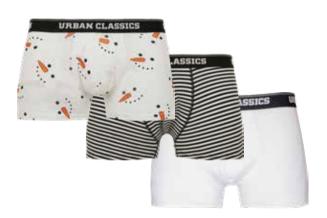

#### **ORGANIC BOXER SHORTS 3-PACK**

SUGG. RETAIL PRICE

151

SHELL FABRIC 1 95% COTTON STRETCH JERSEY 160 GSM, SHELL FABRIC 1 5% POLYESTER STRETCH JERSEY 160 GSM

white/navy/black

DRESSES

#### **BOXER SHORTS** 3-PACK

SUGG. RETAIL PRICE

SHELL FABRIC 1 95% COTTON STRETCH JERSEY 160 GSM, SHELL FABRIC 1 5% POLYESTER STRETCH JERSEY 160 GSM

S-XXL