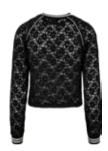

## **LADIES SHORT LACE COLLEGE CREW**

SUGG. RETAIL PRICE

SHELL FABRIC 1 94% POLYAMIDE ELATSIC LACE 140 GSM, SHELL FABRIC 1 6% ELASTANE ELATSIC LACE 140 GSM