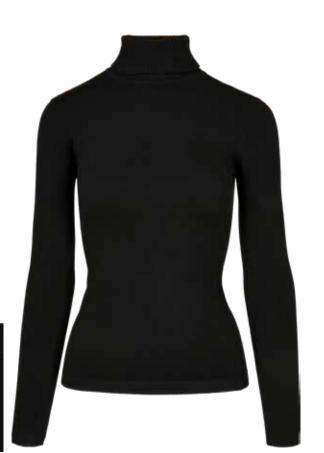

## LADIES BASIC TURTLENECK SWEATER

SUGG. RETAIL PRICE

SHELL FABRIC 1 70% VISCOSE FINE KNIT SHELL FABRIC 1 30% NYLON FINE KNIT