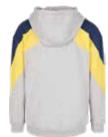

#### **BLANK HOODY**

SUGG. RETAIL PRICE

2020169

SHELL FABRIC 1 65% COTTON BRUSHED FLEECE 380 GSM, SHELL FABRIC 1 35% POLYESTER BRUSHED FLEFCE 380 GSM

burgundy