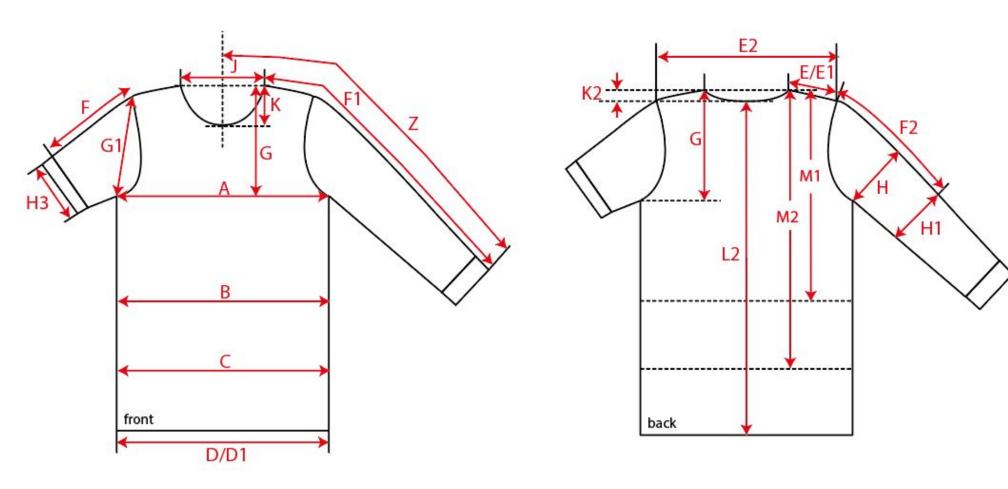

## Measurement Sketch

| Basic Measurement Chart 06 XS-6XL Men |   |                       |  |      |      | blanco MC | Tops Me | n XS-6XL | Base Size | М       | Π |  |  |
|---------------------------------------|---|-----------------------|--|------|------|-----------|---------|----------|-----------|---------|---|--|--|
|                                       | - | Measurements (values) |  | S    | М    | L         | XL      | XXL      | Tol. +/-  | Comment |   |  |  |
|                                       | М | front length from HSP |  | 77,0 | 79,0 | 81,0      | 83,0    | 85,0     | 1,0       |         |   |  |  |
|                                       | А | 1/2 chest width       |  | 57,0 | 60,0 | 63,0      | 66,0    | 69,0     | 1,0       |         |   |  |  |
|                                       | D | 1/2 hem width         |  | 55,0 | 58,0 | 61,0      | 64,0    | 67,0     | 1,0       |         |   |  |  |