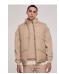

## **URBAN CLASSICS**

| ORDER      | SEASON            | CLIENT | BRAND          |
|------------|-------------------|--------|----------------|
|            | FW23              | n/a    | Urban Classics |
| STYLE CODE | STYLE NAME        | GENDER | SUPPLIER       |
| TB6334     | Arrow Puffer Vest | Male   | 72503          |

| Basic Measurement Chart 0 |                       | 06 XS-6XI | XS-6XL Men |      | blanco MC Tops Men XS-6XL |      |      |      |      | Base Size | M       |  |
|---------------------------|-----------------------|-----------|------------|------|---------------------------|------|------|------|------|-----------|---------|--|
| -                         | Measurements (values) | S         | М          | L    | XL                        | XXL  | 3XL  | 4XL  | 5XL  | Tol. +/-  | Comment |  |
| М                         | front length from HSP | 70,0      | 72,0       | 74,0 | 76,0                      | 78,0 | 79,0 | 80,0 | 81,0 |           |         |  |
| Α                         | 1/2 chest width       | 60,0      | 63,0       | 66,0 | 69,0                      | 72,0 | 76,5 | 81,0 | 85,5 |           |         |  |
| D                         | 1/2 hem width         | 60,0      | 63,0       | 66,0 | 69,0                      | 72,0 | 76,5 | 81,0 | 85,5 |           |         |  |